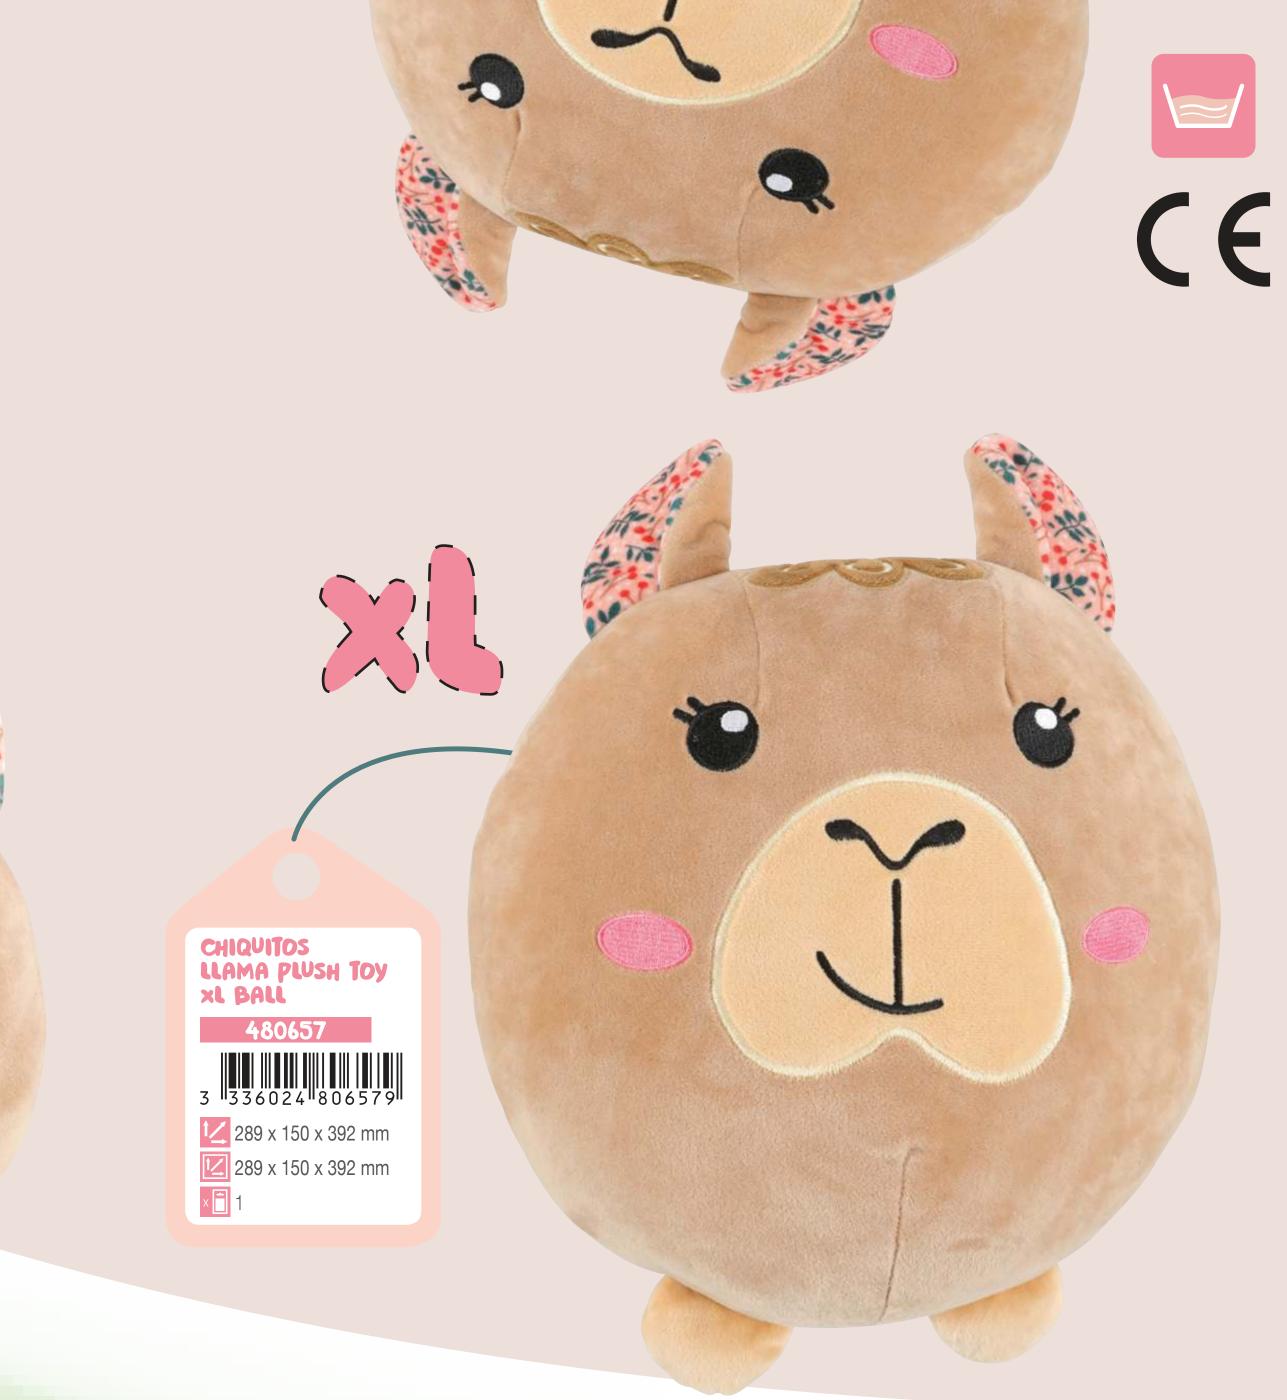

# Chiquitos

- 100% of the materials are fully recycled, including the padding, outer materials, seams and embroidery.
- The cardboard label is 100% recycled and recyclable, with a 30%\* reduction in size.
- Products are delivered to stores in **100%** recycled plastic bags.

**Fun and attractive:** trendy and enjoyable plush toys in a wide variety of shapes, sizes and features for keeping all dogs entertained.

Zolux **donates 1%** of the sale price for these products to **the Youcare Association** which works to protect animals and biodiversity.