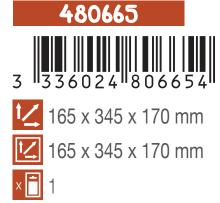

160 x 374 x 165 mm x 🛅 1

CHIQUITOS QUILTED SLOTH PLUSH TOY 480661 3 336024 806616 210 x 65 x 260 mm 10 x 65 x 355 mm × 🗂 3

Chiquitos Eco-designed of plush toys for dogs

100%