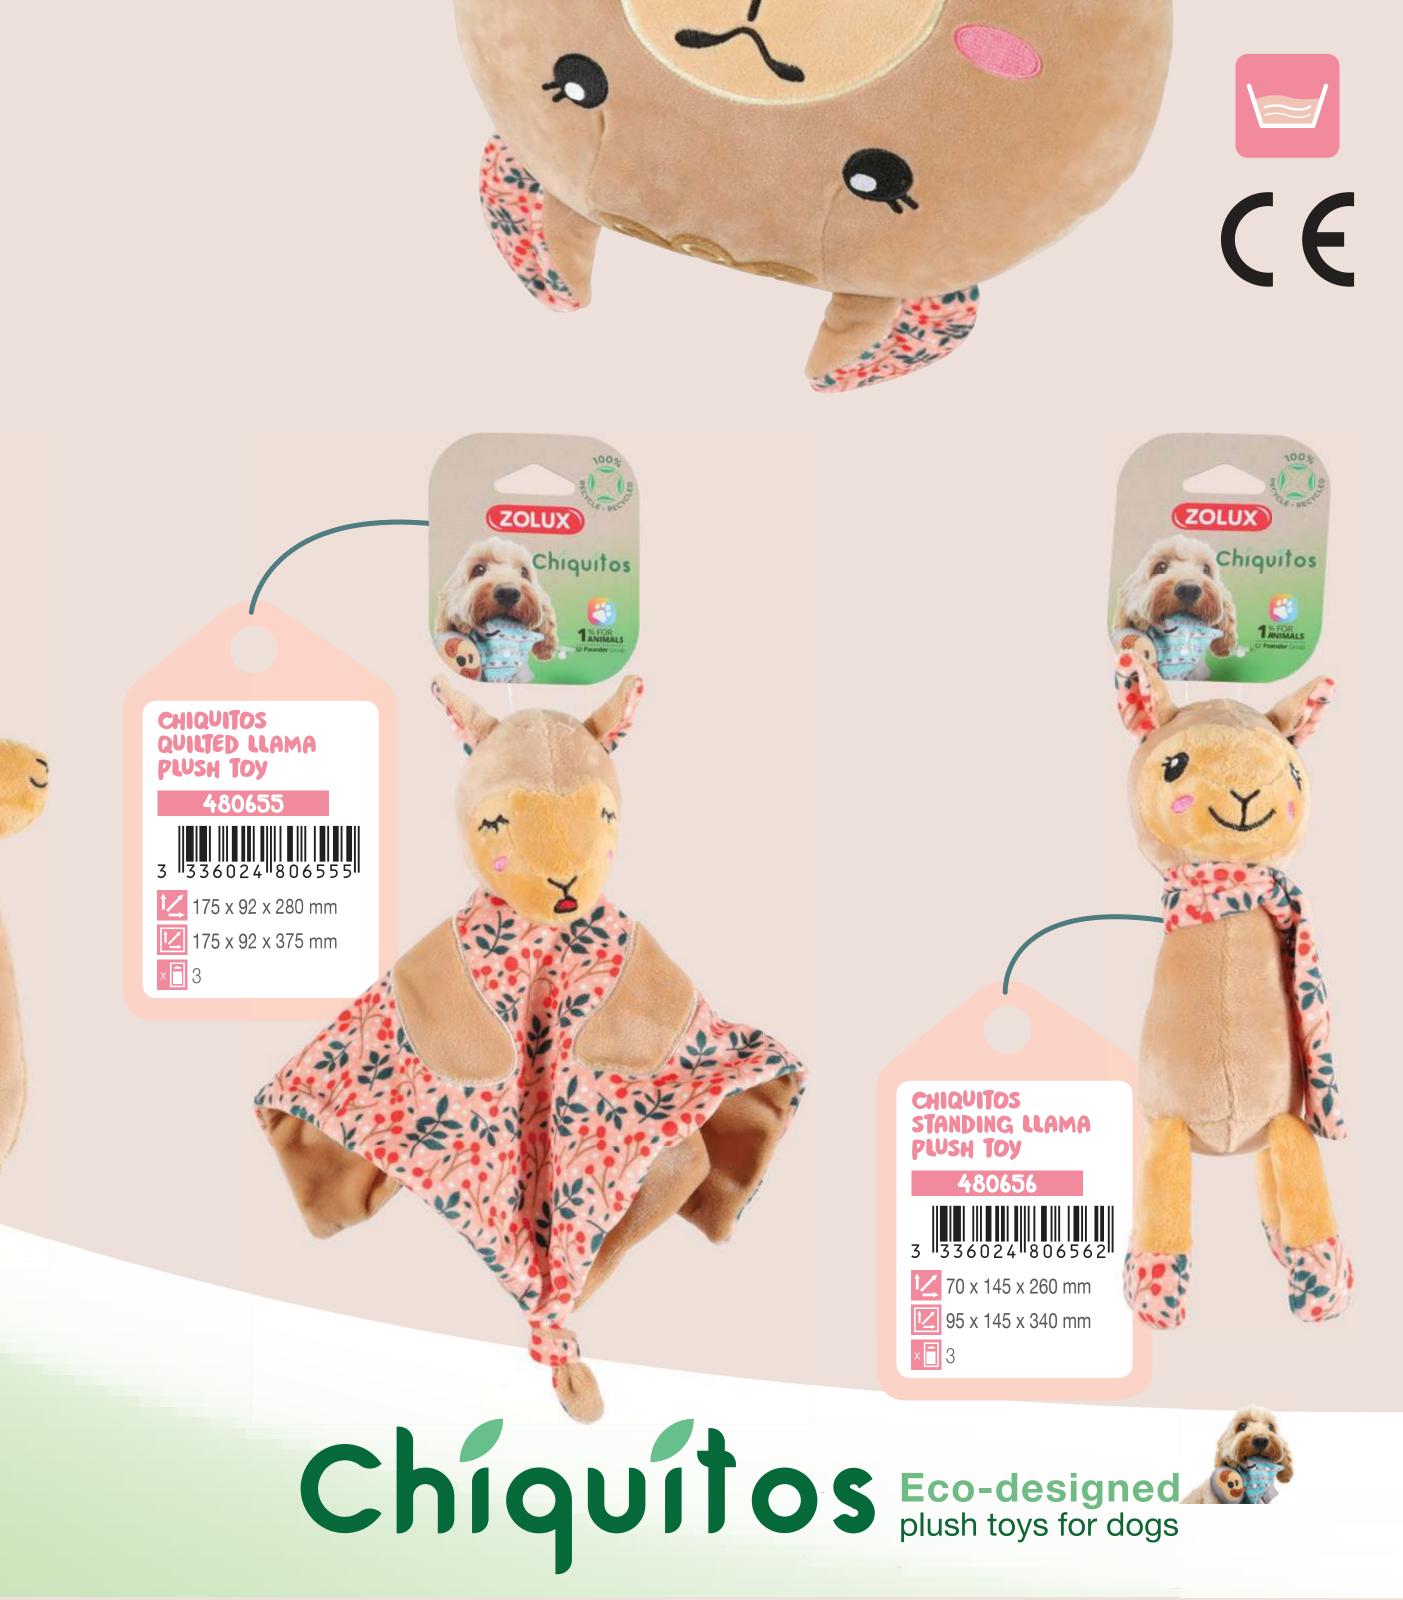

# Chiquitos

- 100% of the materials are fully recycled, including the padding, outer materials, seams and embroidery.
- The cardboard label is 100% recycled and recyclable, with a 30%\* reduction in size.
- Products are delivered to stores in **100%** recycled plastic bags.

**Fun and attractive:** trendy and enjoyable plush toys in a wide variety of shapes, sizes and features for keeping all dogs entertained.

Zolux **donates 1%** of the sale price for these products to **the Youcare Association** which works to protect animals and biodiversity.