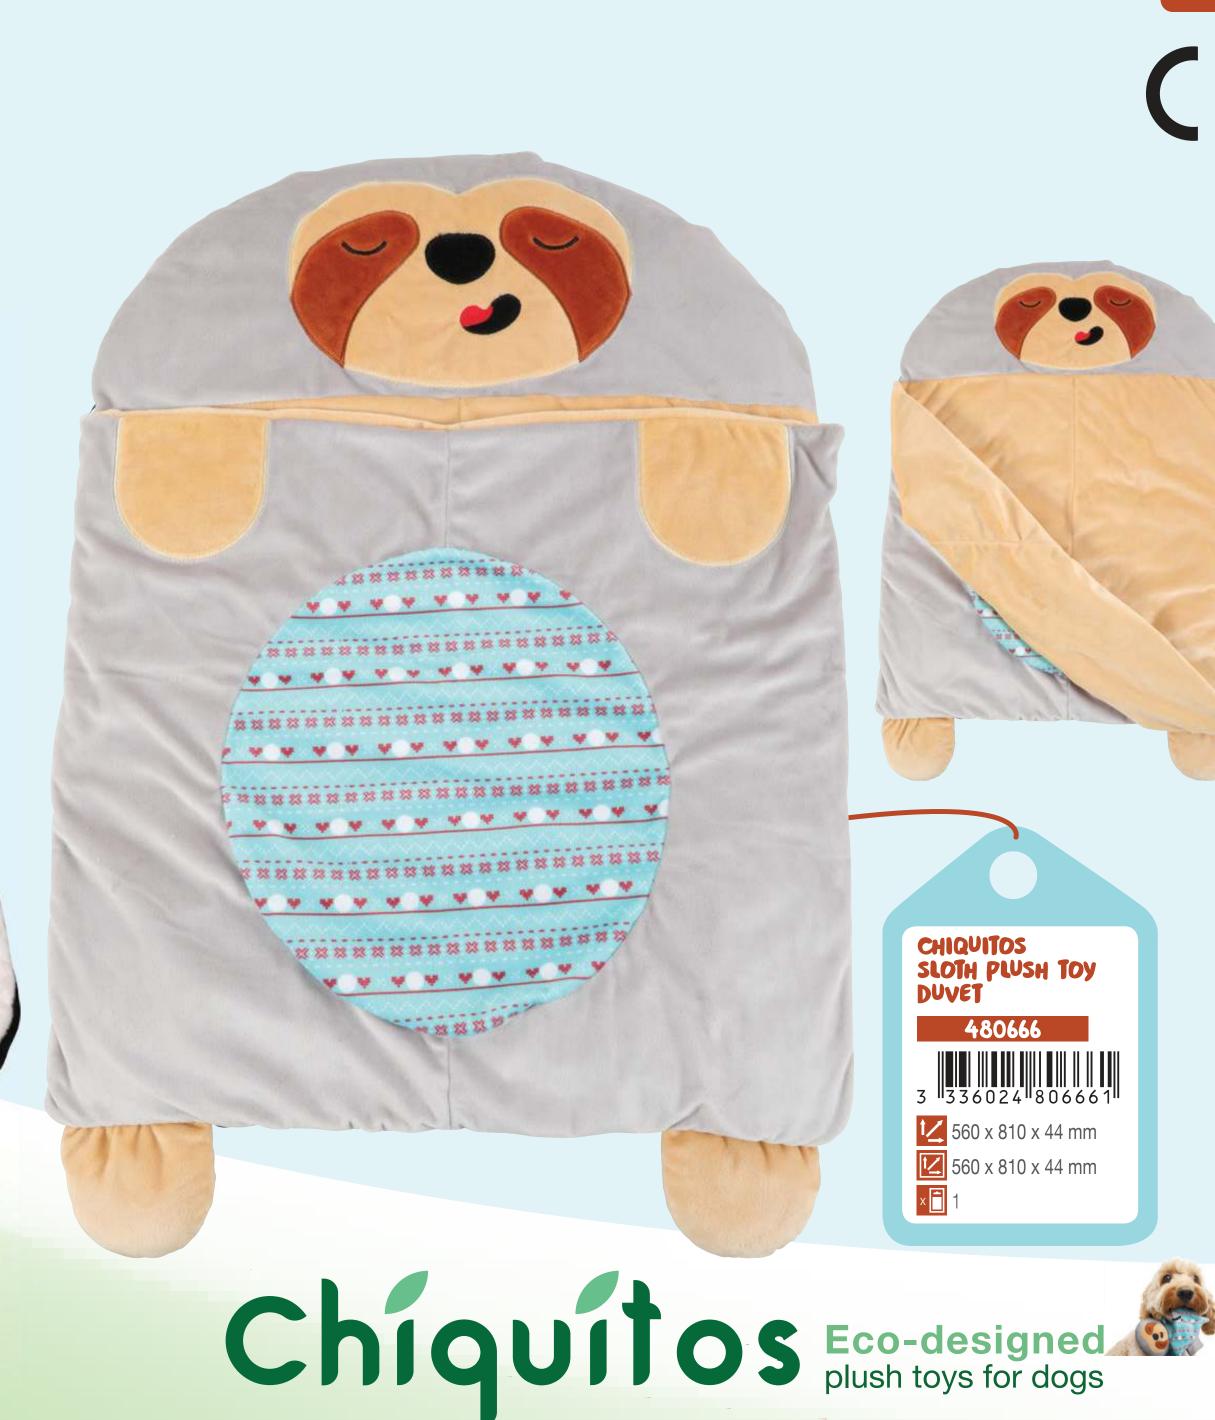

# Chiquitos

- 100% of the materials are fully recycled, including the padding, outer materials, seams and embroidery.
- The cardboard label is 100% recycled and recyclable, with a 30%\* reduction in size.
- Products are delivered to stores in **100%** recycled plastic bags.

**Fun and attractive:** trendy and enjoyable plush toys in a wide variety of shapes, sizes and features for keeping all dogs entertained.

Zolux **donates 1%** of the sale price for these products to **the Youcare Association** which works to protect animals and biodiversity.