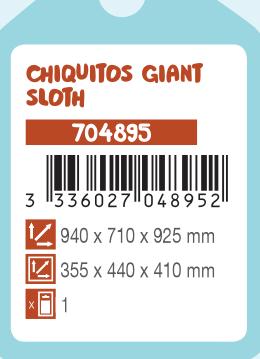

160 x 374 x 165 mm x 🛅 1

CHIQUITOS QUILTED SLOTH PLUSH TOY 480661 3 336024 806616 210 x 65 x 260 mm 10 x 65 x 355 mm × 🗂 3

Chiquitos Eco-designed of plush toys for dogs

100%