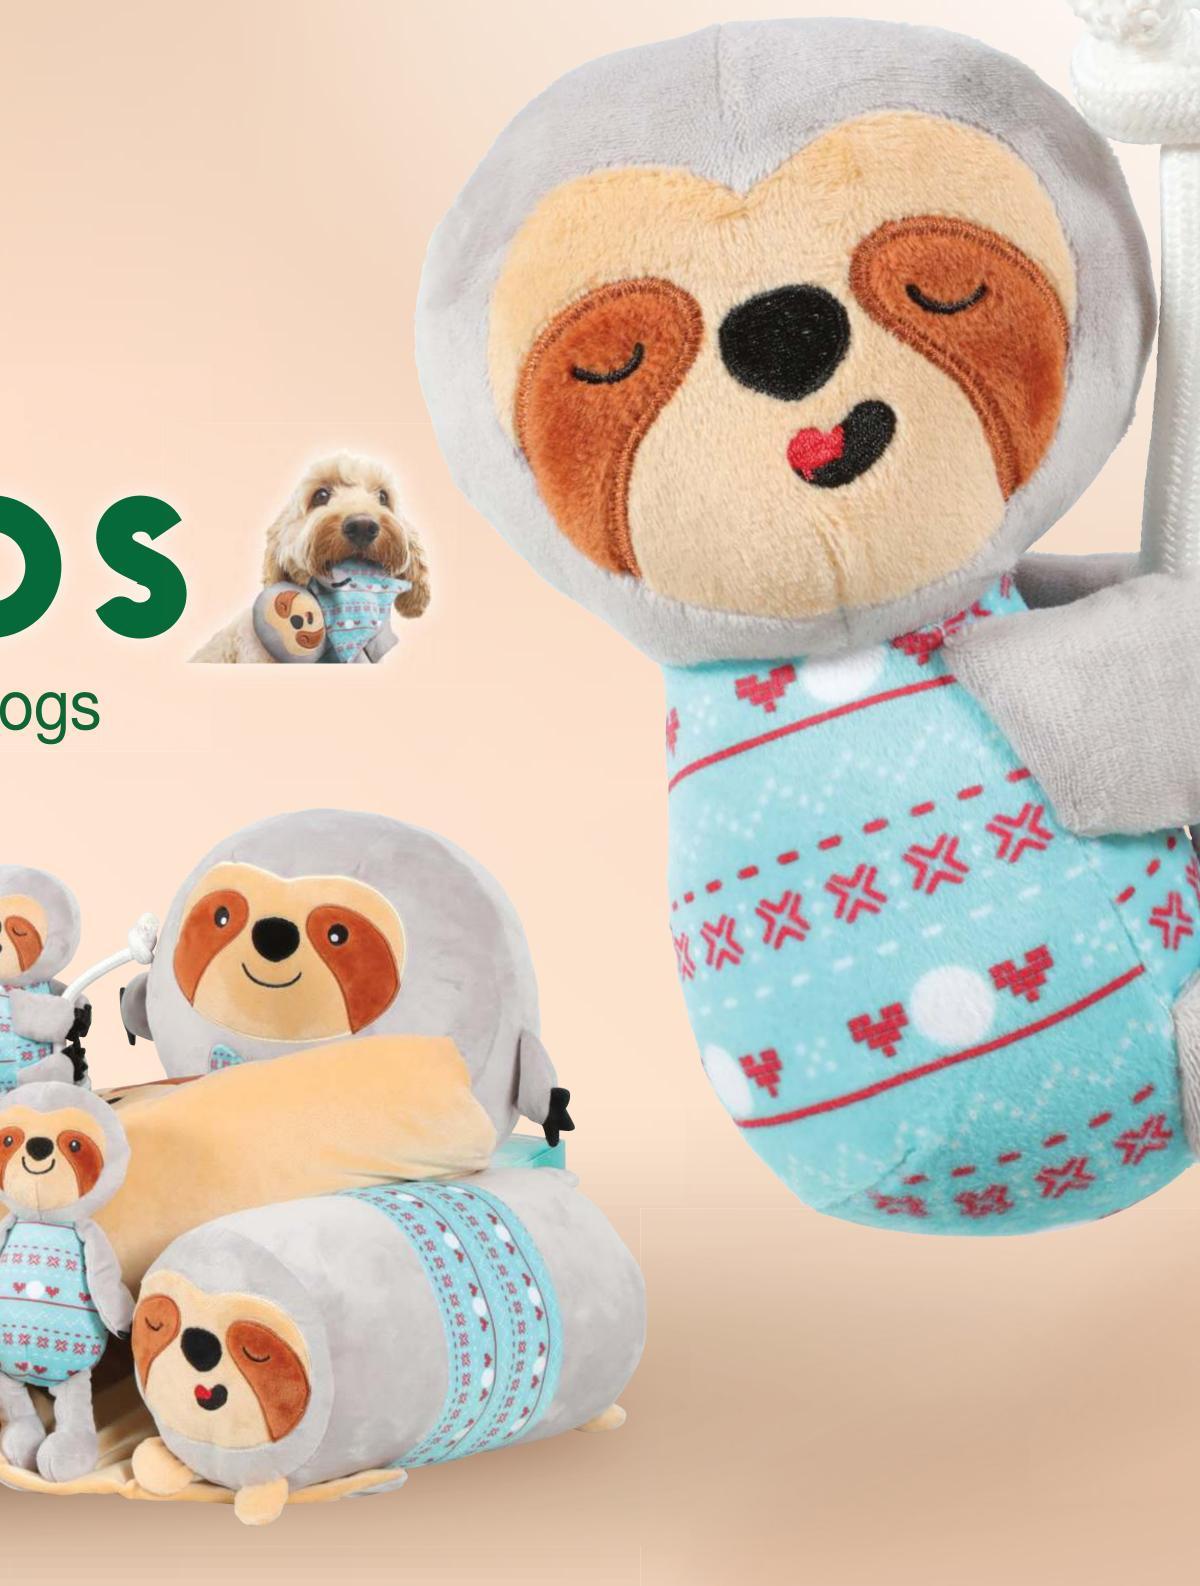

## Chiquitos Eco-designed plush toys for dogs

THE ST

怒怒怒怒

\*\*\*\*\*

18 18 1

\* \*

2 28 28

# Chiquitos

- 100% of the materials are fully recycled, including the padding, outer materials, seams and embroidery.
- The cardboard label is 100% recycled and recyclable, with a 30%\* reduction in size.
- Products are delivered to stores in **100%** recycled plastic bags.

**Fun and attractive:** trendy and enjoyable plush toys in a wide variety of shapes, sizes and features for keeping all dogs entertained.

Zolux **donates 1%** of the sale price for these products to **the Youcare Association** which works to protect animals and biodiversity.

160 x 374 x 165 mm x 🛅 1

CHIQUITOS QUILTED SLOTH PLUSH TOY 480661 3 336024 806616 210 x 65 x 260 mm 10 x 65 x 355 mm × 🗂 3

Chiquitos Eco-designed of plush toys for dogs

100%