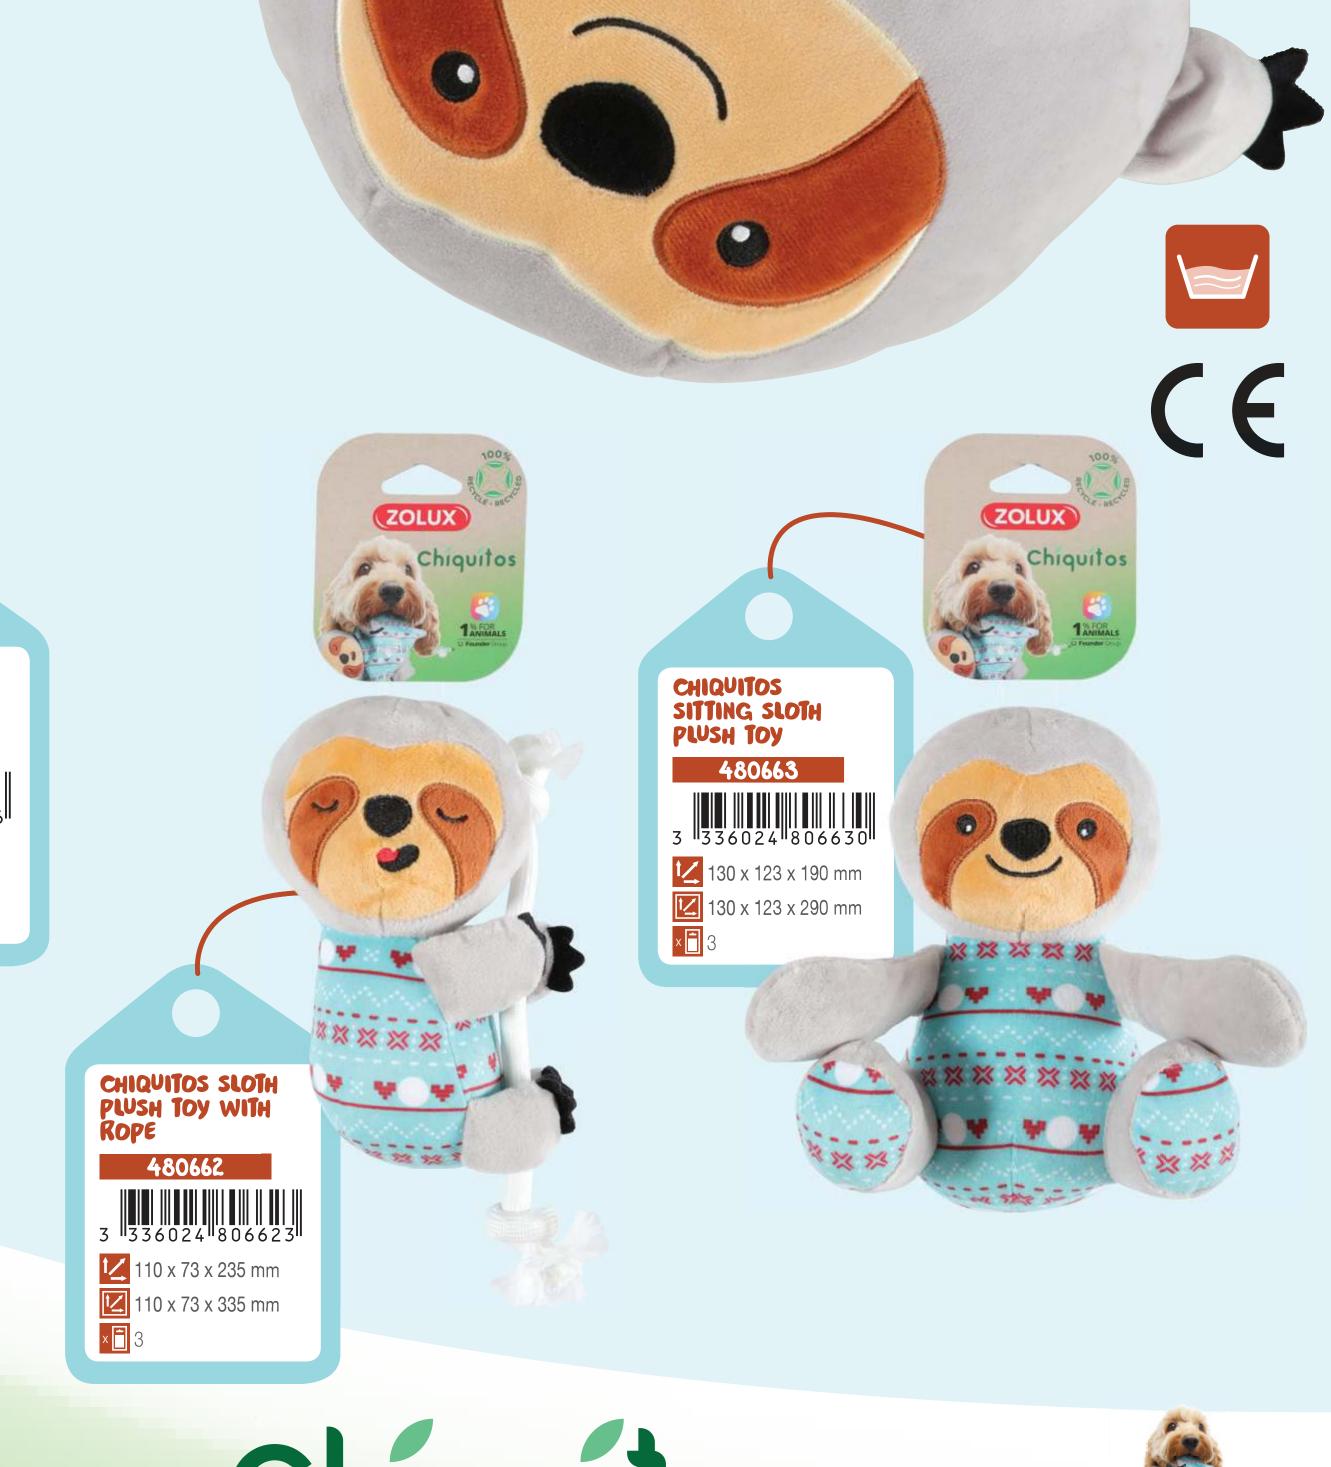

#### 

ZOLUX

Chiquitos

elle S"

CHIQUITOS SLEEPING LLAMA PLUSH TOY

480654

3

x

160 x 374 x 165 mm x 🛅 1

CHIQUITOS QUILTED SLOTH PLUSH TOY 480661 3 336024 806616 210 x 65 x 260 mm 10 x 65 x 355 mm × 🗂 3

Chiquitos Eco-designed of plush toys for dogs

100%