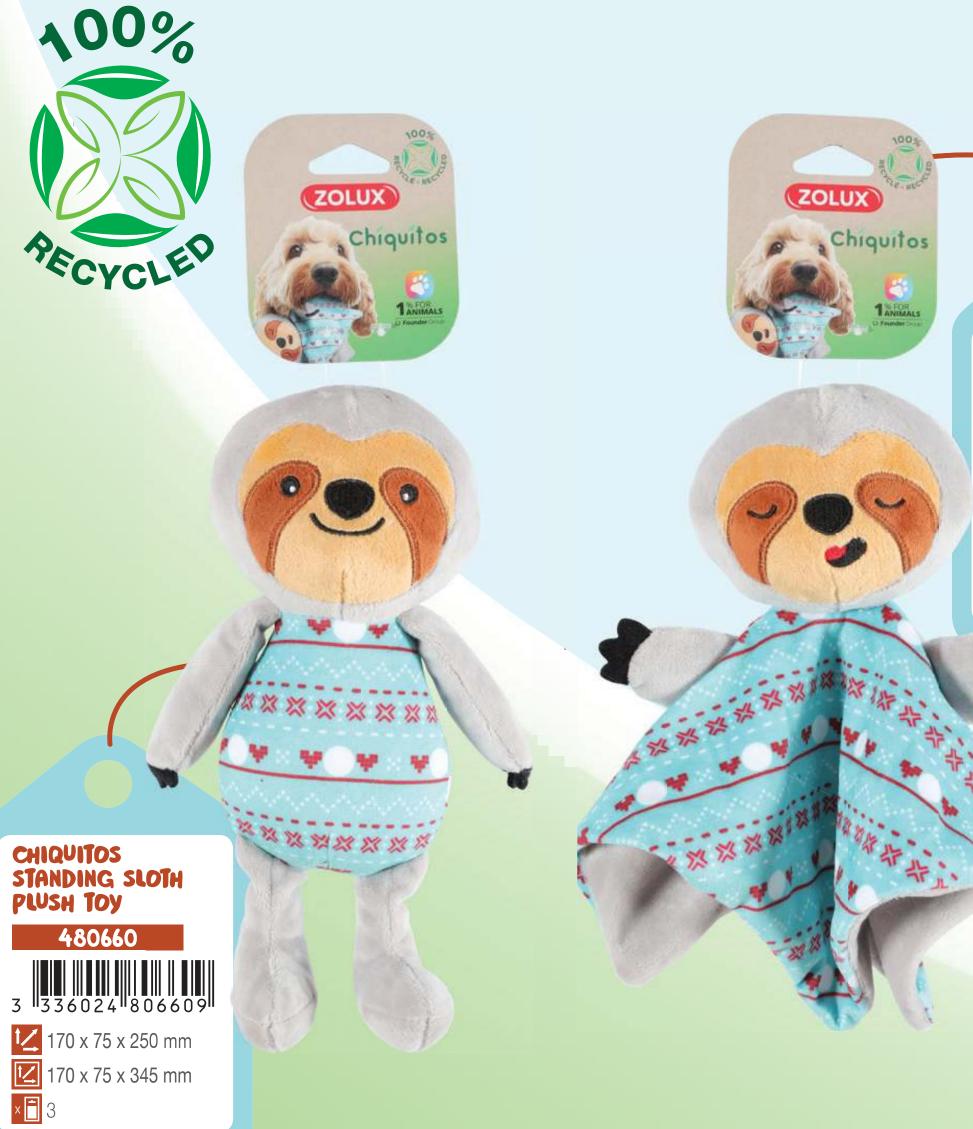

# Chiquitos

- 100% of the materials are fully recycled, including the padding, outer materials, seams and embroidery.
- The cardboard label is 100% recycled and recyclable, with a 30%\* reduction in size.
- Products are delivered to stores in **100%** recycled plastic bags.

**Fun and attractive:** trendy and enjoyable plush toys in a wide variety of shapes, sizes and features for keeping all dogs entertained.

Zolux **donates 1%** of the sale price for these products to **the Youcare Association** which works to protect animals and biodiversity.