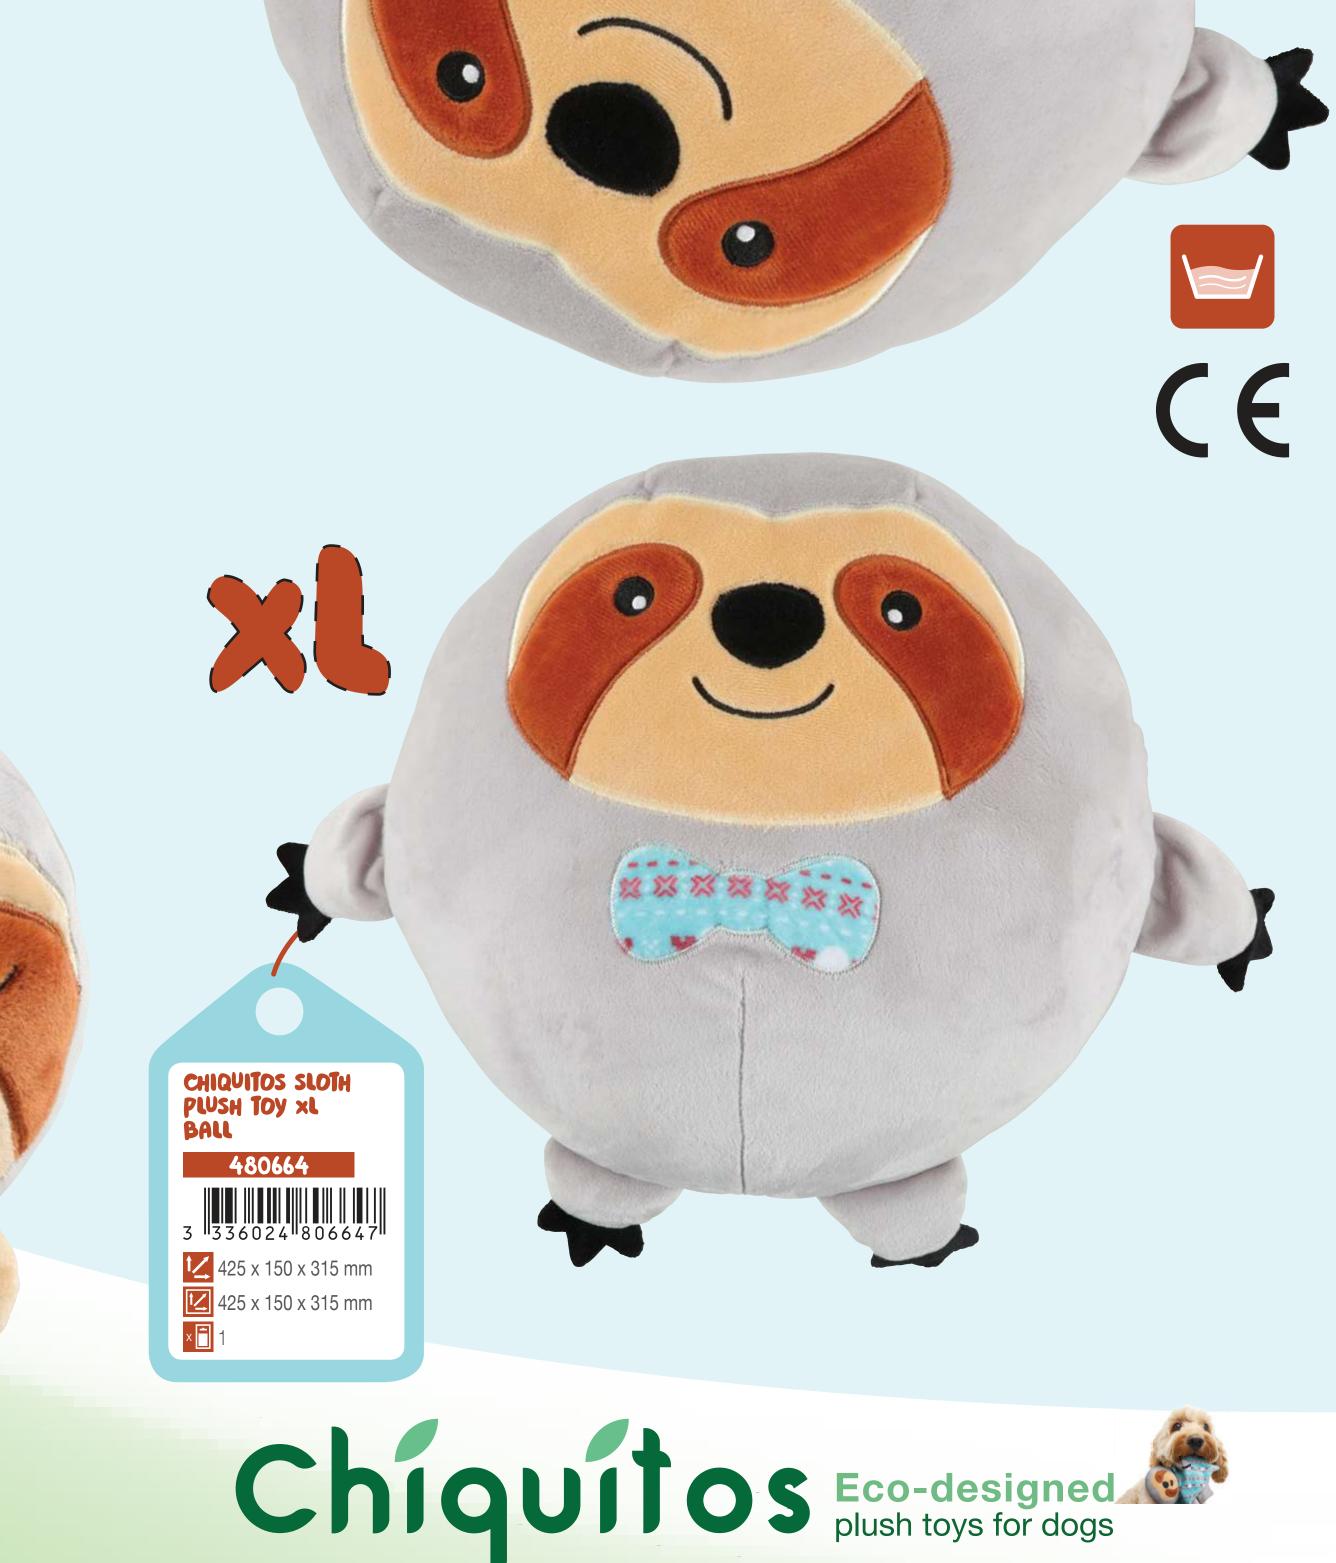

# Chiquitos

- 100% of the materials are fully recycled, including the padding, outer materials, seams and embroidery.
- The cardboard label is 100% recycled and recyclable, with a 30%\* reduction in size.
- Products are delivered to stores in **100%** recycled plastic bags.

**Fun and attractive:** trendy and enjoyable plush toys in a wide variety of shapes, sizes and features for keeping all dogs entertained.

Zolux **donates 1%** of the sale price for these products to **the Youcare Association** which works to protect animals and biodiversity.