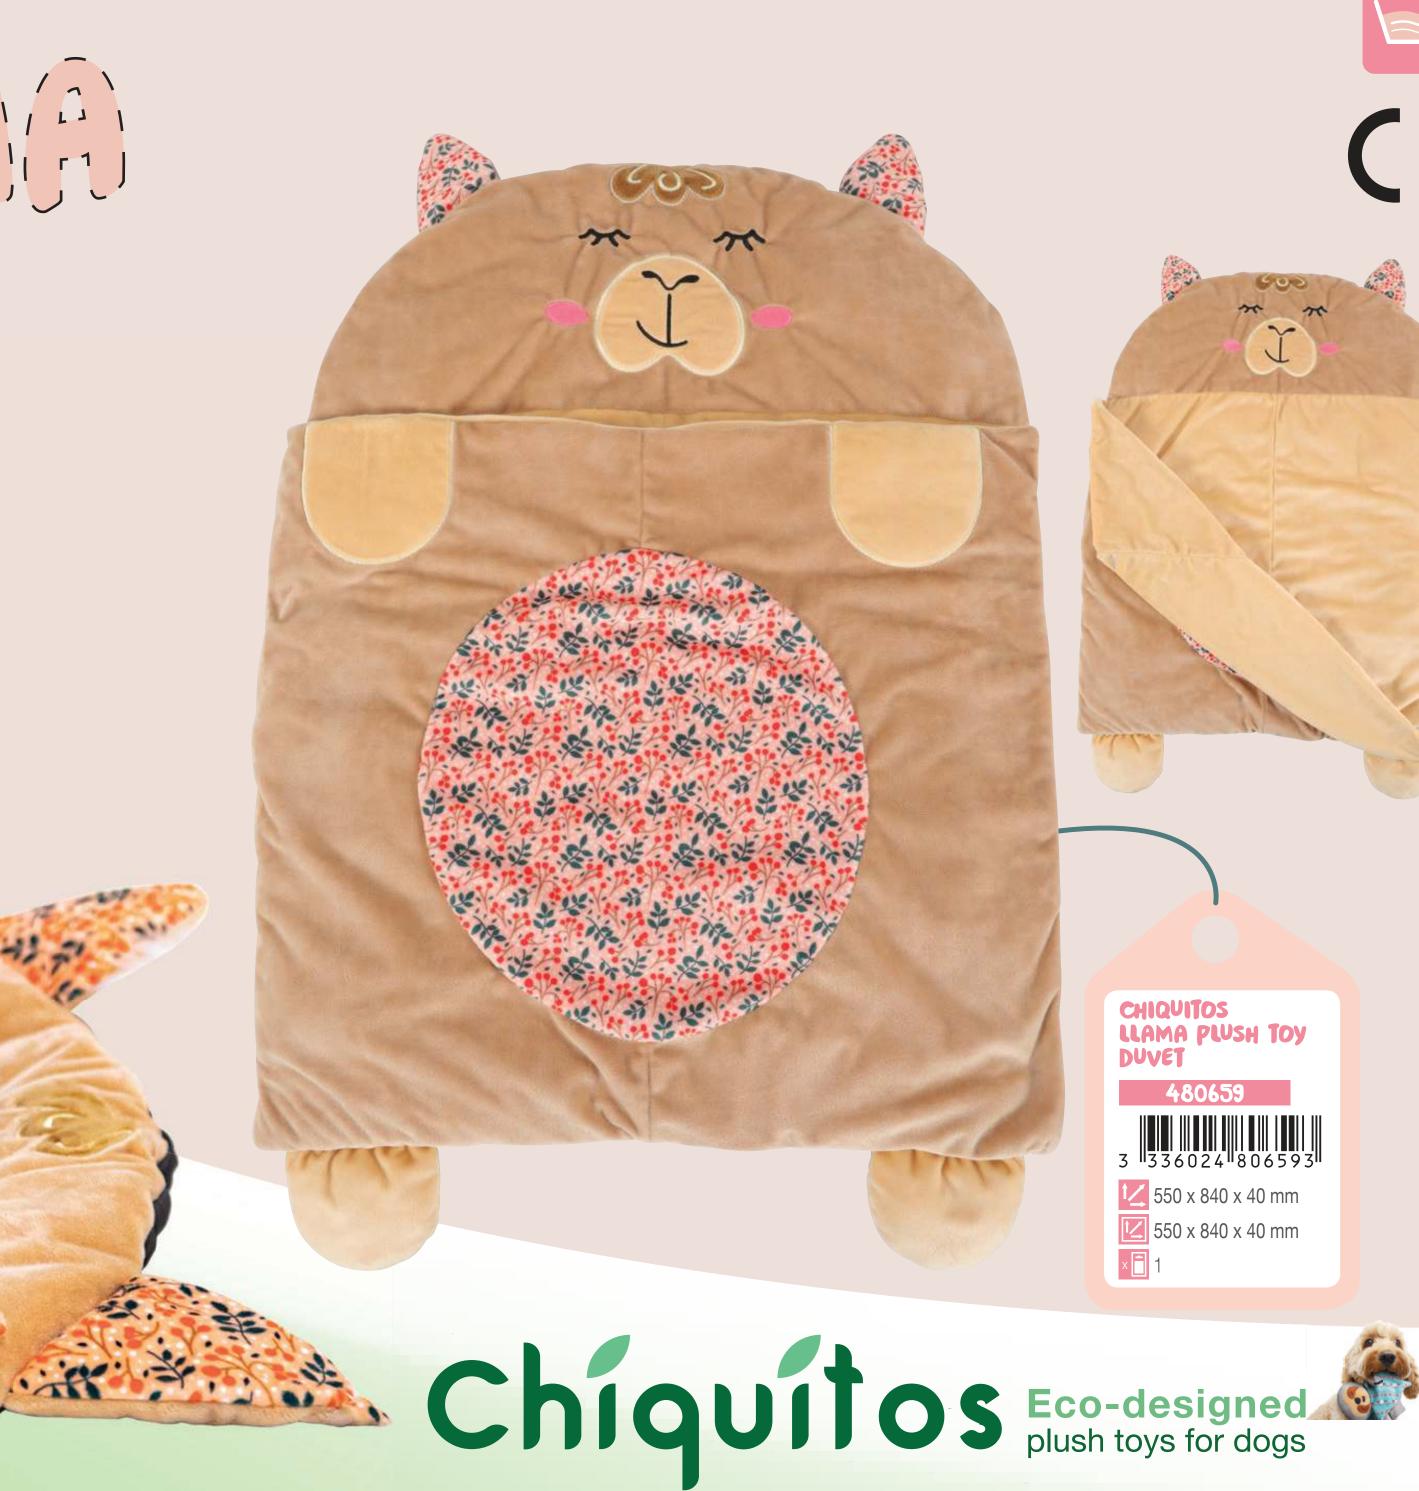

#### 

ZOLUX

Chiquitos

elle S"

CHIQUITOS SLEEPING LLAMA PLUSH TOY

480654

3

x