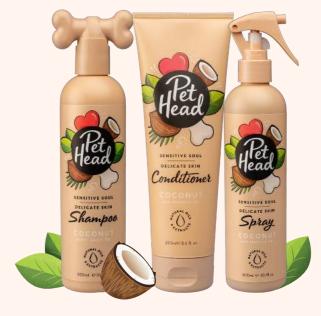

### **SENSITIVE SOUL**

SENSITIVE RANGE

A soothing range full of nourishing ingredients for dogs with delicate or itching skin.

**Sensitive Soul Shampoo 300ml** Soothe delicate skin and get that tail wagging again. Gently cleansing, and calming delicate skin.

**Sensitive Soul Conditioner 250ml** Full of oatmeal and marula oil, this bottle of gentle goodness will lovingly condition the most sensitive coat.

**Sensitive Soul Spray 300ml** A spray a day keeps dry skin at bay! our sensitive spray is gentle enough to use whenever pooches needs extra care.