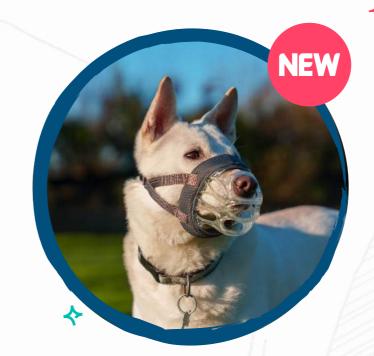

### Baskerville unveils disruptive muzzle innovation!

The unveiling of INVISA is set to disrupt the muzzle category, while redesigned classics promise to propel the industry forward, making muzzles stronger, safer and more customizable!

Learn more on page **34-35** 