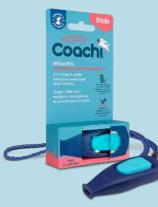

### Training Whistle

The Coachi Dog Training Whistle is the perfect all round whistle anyone can use. It's suitable for all types of retrieval and obedience, gun dog and puppy training too! There is also a reflective and adjustable lanyard.

### **Professional Whistle**

This lightweight professional dog whistle allows owners to adjust the pitch to suit each dog's sensitivity or change the tone for different dogs. There is also a reflective and adjustable lanyard.

### Two-Tone Whistle

The Coachi Two-Tone Whistle is the perfect allround whistle anyone can use, ensuring dogs will always receive clear signals and commands. There is also a reflective and adjustable lanyard.