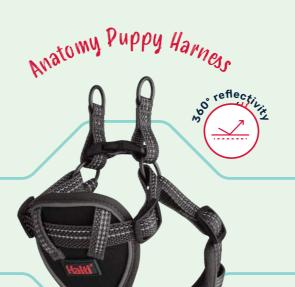

designed around the dog's anatomy and ensure maximum freedom of movement.

The Anatomy Puppy Harness is designed to adjust as a young dog grows, making it the perfect first harness for puppies and an ideal choice for miniature breeds.