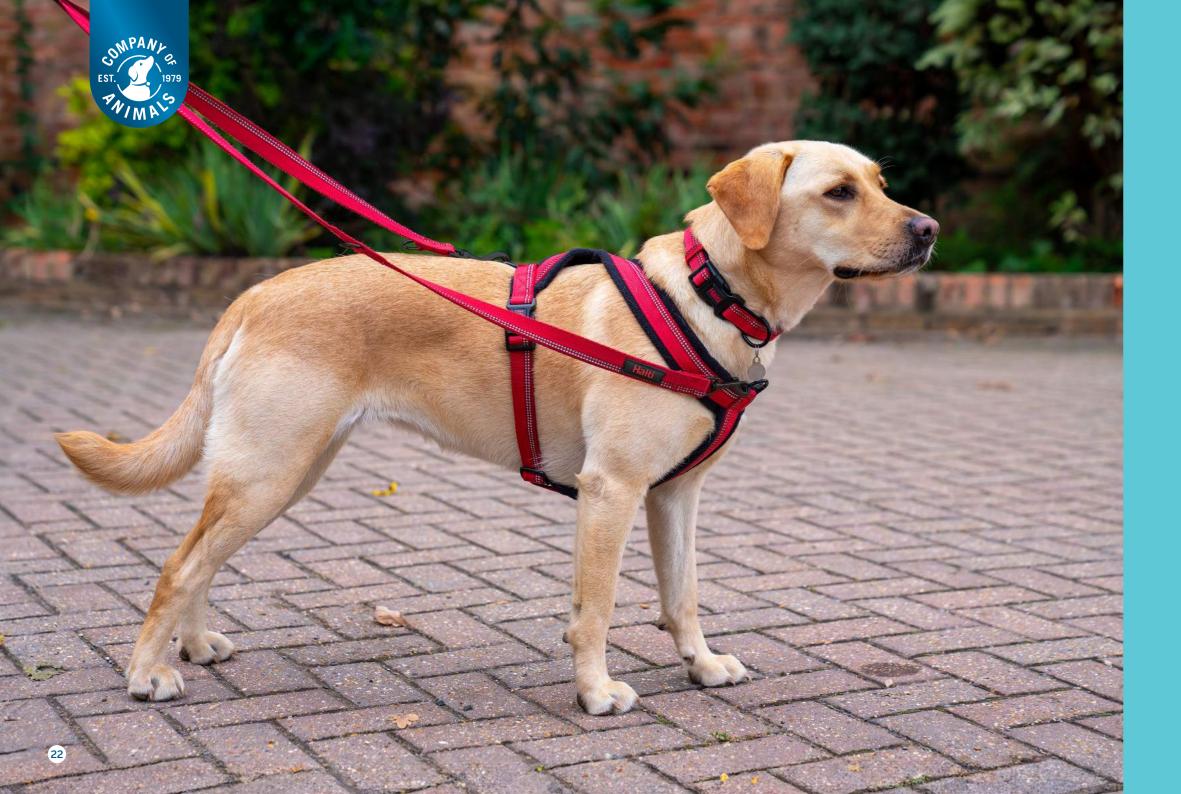

## Halli Walk

Halti Walk covers a diverse range of everyday walking products tailored to varying needs. The Go range is for those seeking simplicity without compromising quality.

Whereas the Anatomy range, backed by scientific studies, offers premium walking products that are designed around the dog's anatomy and ensure maximum freedom of movement.

Sizes: XXS, XS

**Colour:** Grey

The Anatomy Harness has been designed around the dog's anatomy to provide complete freedom of movement and is perfect for running, hiking and walking.

Sizes: XS, S, M, L, XL