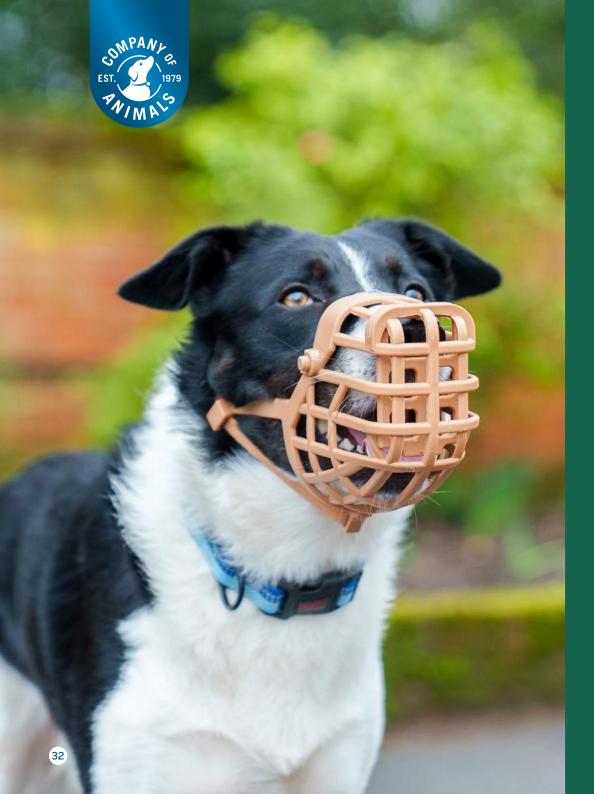

### Baskerville CLASSIC Muzzle

The NEW Classic Muzzle, with improved TPR material for reshaping in hot water. Including a guard insert to prevent scavenging and wound licking.

Designed for longer-nosed breeds like Greyhounds and Collies, it is padded for enhanced comfort.