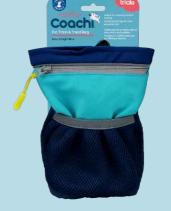

### Pro Train & Treat Bag

The profesionals choice! This extra large, easy-access treat bag has a secure hidden magnetic closure to keep treats fresh and stop them falling out!