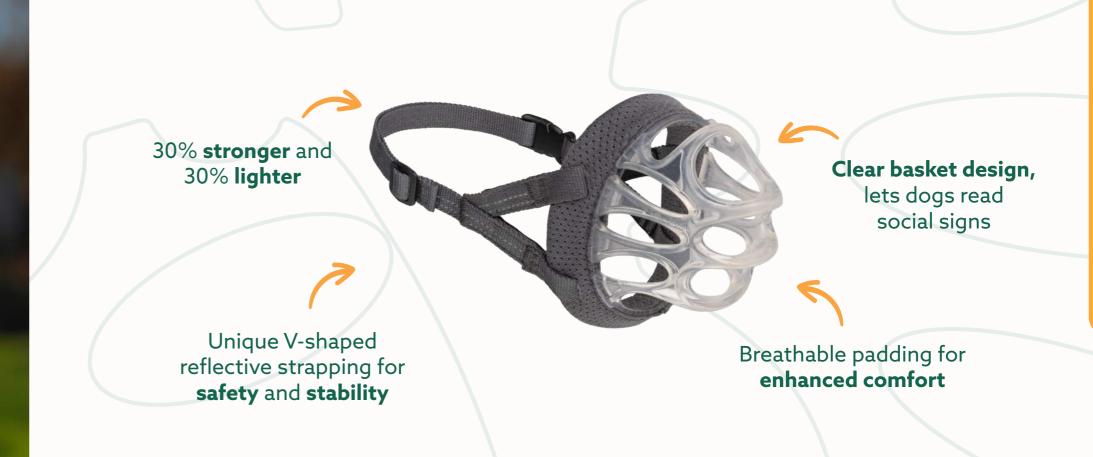

## INVISA Designed and patented, using computer opti

Designed and patented, using computer optimized topology, Baskerville INVISA is clearly the next generation of muzzle.