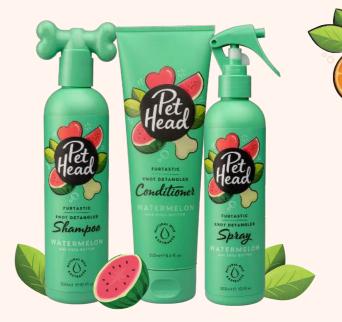

### **FURTASTIC**

### LONG AND CURLY HAIR / DETANGLING

A moisturising range, perfect for detangling long and lifeless coats.

**Furtastic Shampoo 300ml** Detangle those stubborn knots and let that coat shine with this super-hydrating, tail-turning shampoo.

**Furtastic Conditioner 250ml** For those long and furry coats, this conditioner deeply moisturises giving soft, silky and tangle-free results.

**Furtastic Spray 300ml** Spray onto dry fur and brush through to effortlessly fix knots and leave fur silky, soft and tangle-free.