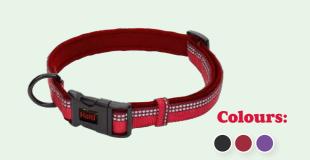

### **Halti Comfort Collar**

A simple yet practical collar that's easy to adjust with a strong and secure button release clasp.

Sizes: XS | S | M | L