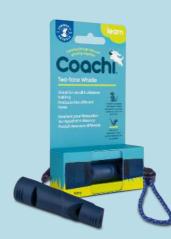

### Two-Tone Whistle

The Coachi Two-Tone Whistle is the perfect allround whistle anyone can use, ensuring dogs will always receive clear signals and commands. There is also a reflective and adjustable lanyard.