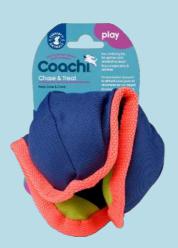

### Chase & Treat

This mentally stimulating toy can be filled with treats to encourage interaction for those dogs less interested in toys. Great for motivating dogs to play and chase.