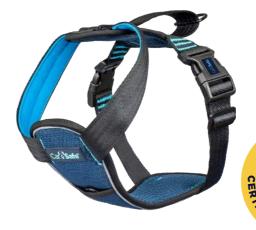

### **Crash Tested Harness**

Certified up to 32kg / 70lbs, this crash tested dog harness ensures the top level of safety for dogs. Lightweight and padded for comfort, the harness directly attaches to any car seat belt system.