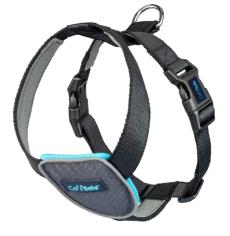

## Everyone Protected Protected

1 in 3 dog owners globally don't secure their dogs during travel, even where legally required, risking danger for both themselves and their pets.\* With a global rise in road safety laws, dog car harnesses present a growth opportunity in the pet retail market.

Our CarSafe range of dog car harnesses provides peace of mind for responsible dog owners.

### Car's Safe

Versatile use from car to walk

Direct seatbelt attachment

Lightweight and breathable

### **Crash Tested Harness**

Certified up to 32kg / 70lbs, this crash tested dog harness ensures the top level of safety for dogs. Lightweight and padded for comfort, the harness directly attaches to any car seat belt system.