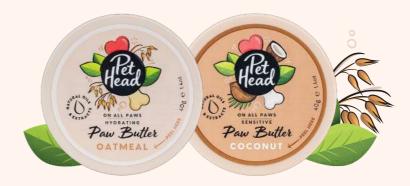

### ON ALL PAWS

PAW RANGE

A highly hydrating range to soothe and relieve the driest of paws.

**Paw butter 40g** Keep pooches buttered up! Our super nourishing paw butter is perfect for keeping cracked skin at bay! Gently massage into paws and noses whenever pooches need some extra care.

OATMEAL & COCONUT
with OATMEAL EXTRACT
and COCONUT OIL

### **SENSITIVE SOUL**

SENSITIVE RANGE

A soothing range full of nourishing ingredients for dogs with delicate or itching skin.

**Sensitive Soul Shampoo 300ml** Soothe delicate skin and get that tail wagging again. Gently cleansing, and calming delicate skin.