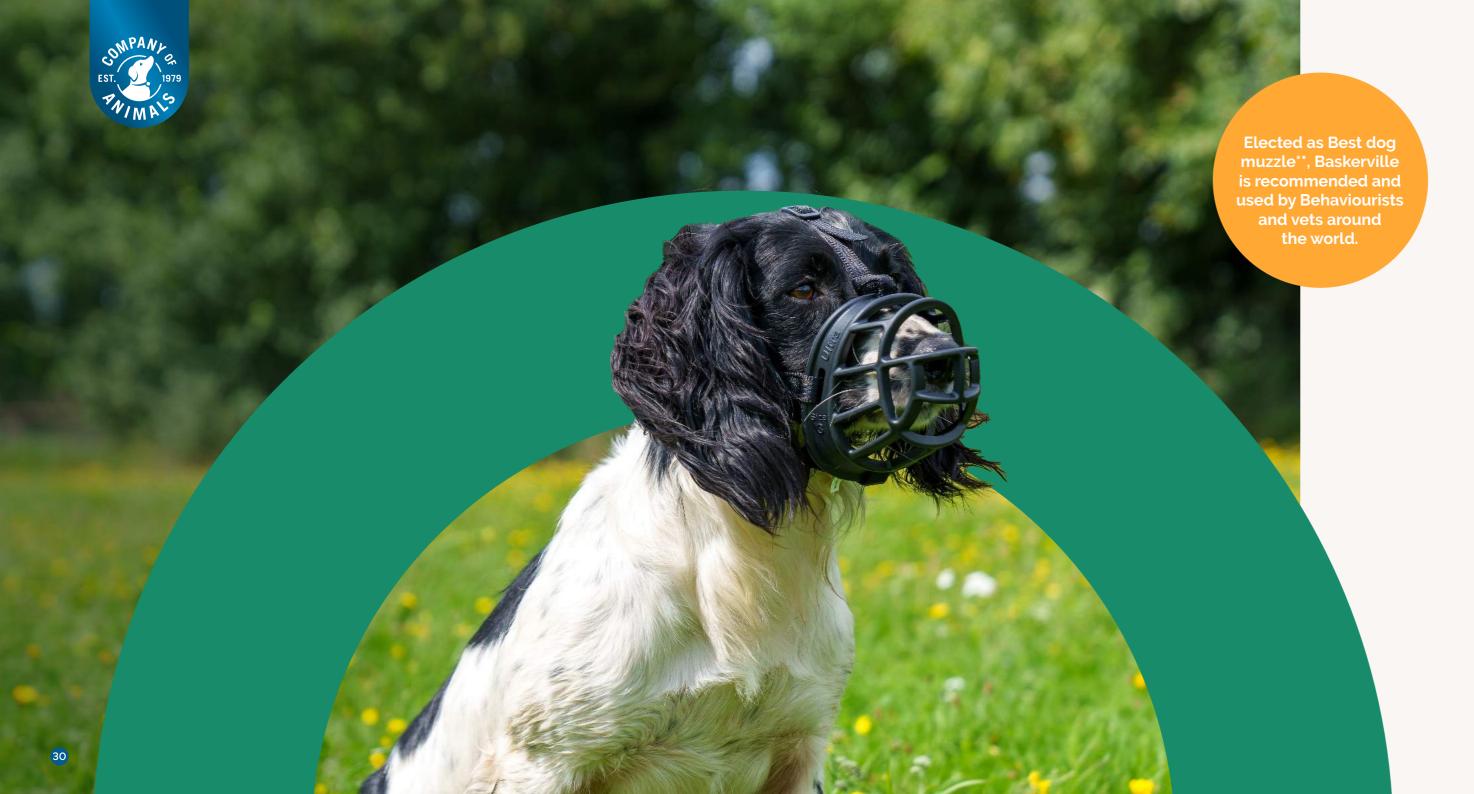

### Baskerville unveils disruptive muzzle innovation!

The unveiling of INVISA is set to disrupt the muzzle category, while redesigned classics promise to propel the industry forward, making muzzles stronger, safer and more customizable!

## INVISA Designed and patented, using computer opti

Designed and patented, using computer optimized topology, Baskerville INVISA is clearly the next generation of muzzle.