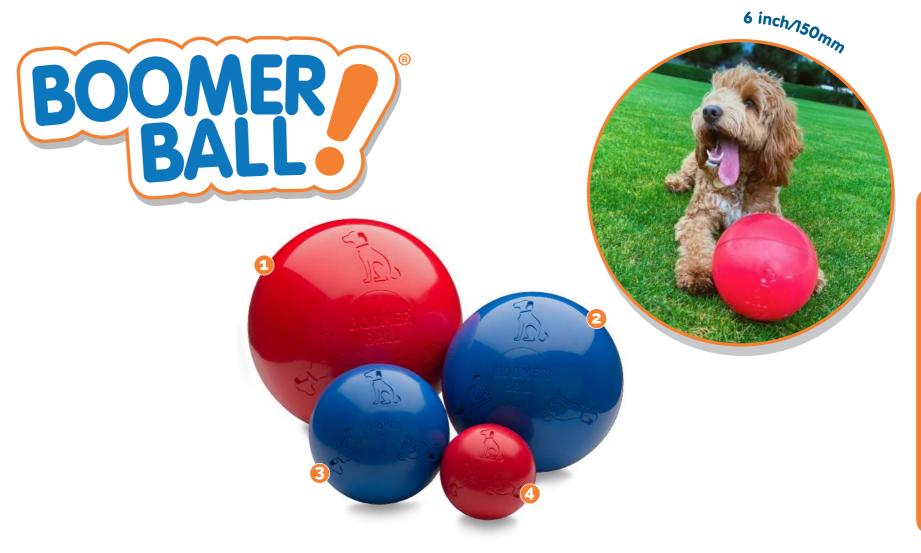

# The ultimate TOUGH BALL

With Boomer Ball your dog will have endless hours of great fun!

It's great entertainment for those ball-obsessed dogs dogs and because it is made of super-tough material, it's perfect for highly energetic toy destroyers too.

Good for mental stimulation the Boomer Ball is designed to keep dogs mentally stimulated for hours by using the dogs natural instinct to chase.

It even floats on water too! The lightweight, waterproof material makes this the ideal toy for dogs that love water.

Designed for those larger-than-life characters who love to chase and conquer. It is designed not to be picked up by the dog, so should be a size bigger than the dog can carry. Perfect for dogs who love to herd and push ball around with their nose!

### Available in 4 sizes:

10 inch/250mm 2 8 inch/200mm 3 6 inch/150mm 4 4 inch/100mm

Virtually indestructible • Puncture proof • Great for outdoor use One of the toughest toys on the market • Great exercise