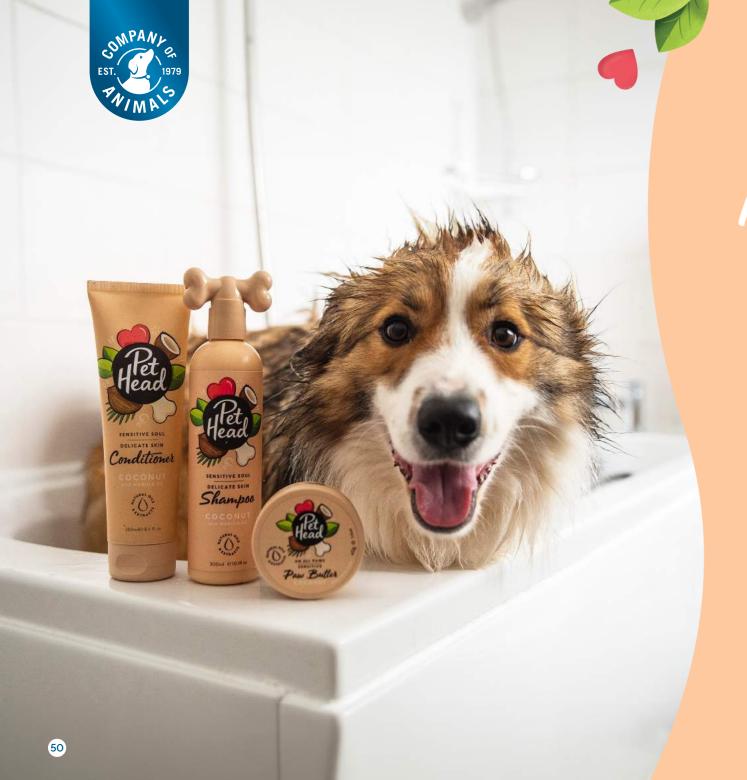

## · LOVE FROM Head to Paw

Our fruity grooming range fits any dog's coat and nose!

Our improved formulas, with upscale & yummy fragrances and our iconic packaging, are packed with ethically & responsibly sourced natural ingredients that nourish dogs fur leaving it soft, shiny and smelling great.

### **SHAMPOO BAR**

FOR ALL COATS 3-IN-1

Our NEW Pet Head Pomegranate Dog Shampoo Bar – a natural and eco-friendly choice 3-in-1 - cleanses, hydrates, and nourishes.

**Shampoo Bar 85g** Crafted with responsibly sourced ingredients, it leaves the pet's coat irresistibly soft and shiny. Our bar is 100% plastic-free, providing a sustainable solution for waste reduction.

This bar works as effectively as liquid shampoo but offers more washes. Can be used in all areas and coats.