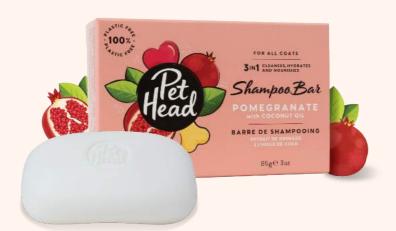

### **SHAMPOO BAR**

FOR ALL COATS 3-IN-1

Our NEW Pet Head Pomegranate Dog Shampoo Bar – a natural and eco-friendly choice 3-in-1 - cleanses, hydrates, and nourishes.

**Shampoo Bar 85g** Crafted with responsibly sourced ingredients, it leaves the pet's coat irresistibly soft and shiny. Our bar is 100% plastic-free, providing a sustainable solution for waste reduction.

This bar works as effectively as liquid shampoo but offers more washes. Can be used in all areas and coats.

### **POMEGRANATE EXTRACT**

with OAT KERNEL EXTRACT and COCONUT OIL