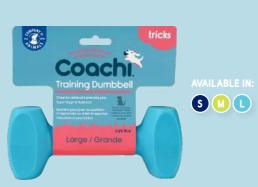

### Training Dumbbell

The Coachi Training Dumbbell is a classic toy and great for all types of retrieval training, including gun dog training. It's perfect for puppy training too!