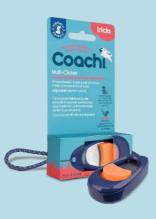

### Multi-Clicker

Clicker training is easy, fun and effective!
Three volume settings cater for puppies
and nervous dogs right through to more
boisterous canines! The adjustable wrist strap
comfortably keeps the clicker to hand.