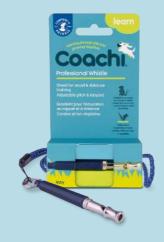

### **Professional Whistle**

This lightweight professional dog whistle allows owners to adjust the pitch to suit each dog's sensitivity or change the tone for different dogs. There is also a reflective and adjustable lanyard.