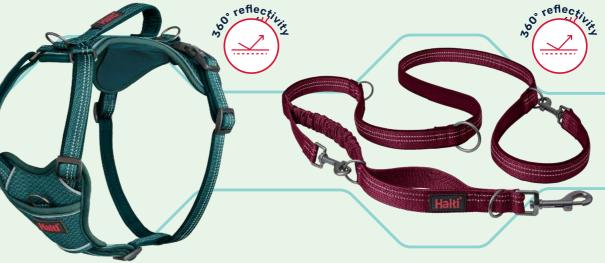

### Discover our new Halti Anatomy range!

Our cutting-edge line of premium dog walking accessories designed around the dog's anatomy, allowing complete freedom of movement! Explore three innovative products tailored for every life stage, available in four vibrant colours!

## Halli Walk

Halti Walk covers a diverse range of everyday walking products tailored to varying needs. The Go range is for those seeking simplicity without compromising quality.

Whereas the Anatomy range, backed by scientific studies, offers premium walking products that are designed around the dog's anatomy and ensure maximum freedom of movement.

Colours: Grey, Teal, Green, Magenta

The Anatomy Multi Lead is a uniquely versatile dog lead that offers a range of uses and features, including a shock absorbing bungee that can be used for different activities.

Sizes: S. L

Colours: Grey, Teal, Green, Magenta