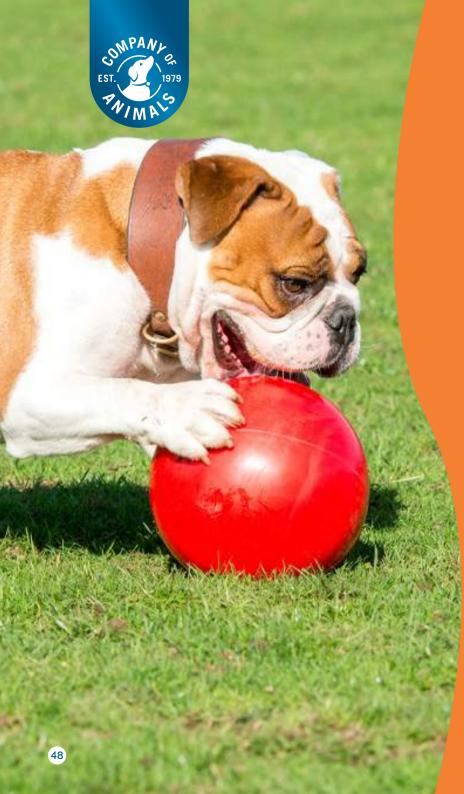

# The ultimate TOUGH BALL

With Boomer Ball your dog will have endless hours of great fun!

It's great entertainment for those ball-obsessed dogs dogs and because it is made of super-tough material, it's perfect for highly energetic toy destroyers too.

Good for mental stimulation the Boomer Ball is designed to keep dogs mentally stimulated for hours by using the dogs natural instinct to chase.

It even floats on water too! The lightweight, waterproof material makes this the ideal toy for dogs that love water.

Designed for those larger-than-life characters who love to chase and conquer. It is designed not to be picked up by the dog, so should be a size bigger than the dog can carry. Perfect for dogs who love to herd and push ball around with their nose!