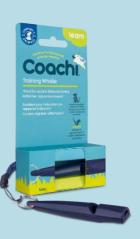

### Training Whistle

The Coachi Dog Training Whistle is the perfect all round whistle anyone can use. It's suitable for all types of retrieval and obedience, gun dog and puppy training too! There is also a reflective and adjustable lanyard.