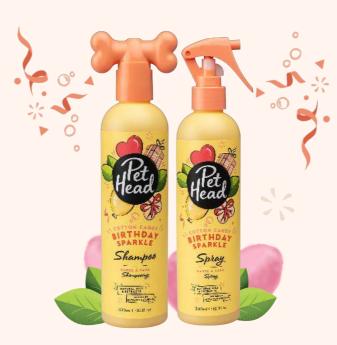

### BIRTHDAY SPARKLE

CELEBRATORY RANGE

For their B-Day or Gotcha Day this celebratory range will make all furry friends feel special!

**Birthday Sparkle Shampoo 300ml** Our Birthday Sparkle Shampoo is great to clean and nourish all skin types. Enriched with marshmallow extract and peach kernel oil that help hydrate and provide a shiny c nourishing effect.

**Birthday Sparkle Spray 300ml** A spray on their big day & they'll be fresh and on their way! This fabulous spray is great to clean and soothe all skin types.