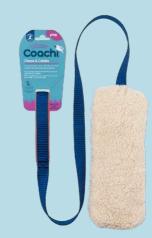

### Chase & Crinkle

The Coachi Chase & Crinkle is great for all dogs who love to chase. This fun crinkle toy has a long handle which is great for chasing and encouraging recall by luring.