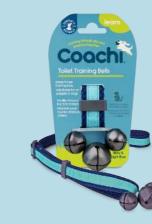

### Toilet Training Bells

The Coachi Toilet Training Bells help make toilet training easy by helping owners to train their dogs to communicate when they need to go outside.

Perfect for all puppies and dogs.