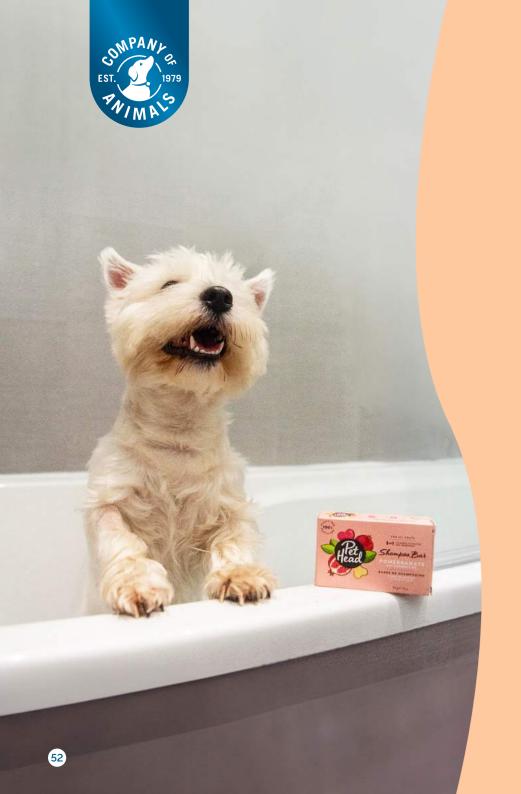

### Experience earth friendly shampoo with Pet Head!

Our 3-in-1 shampoo bar offers cleansing, hydration and nourishment all in one. Crafted with responsibly sourced ingredients and entirely plastic free, it's the sustainable choice for reducing grooming waste.

### **SHAMPOO BAR**

FOR ALL COATS 3-IN-1

Our NEW Pet Head Pomegranate Dog Shampoo Bar – a natural and eco-friendly choice 3-in-1 - cleanses, hydrates, and nourishes.

**Shampoo Bar 85g** Crafted with responsibly sourced ingredients, it leaves the pet's coat irresistibly soft and shiny. Our bar is 100% plastic-free, providing a sustainable solution for waste reduction.

This bar works as effectively as liquid shampoo but offers more washes. Can be used in all areas and coats.