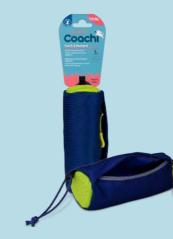

### Train & Treat Bag

This generously sized dog treat bag has an easy access treat compartment to keep those tasty treats to hand and an invertible liner for simple, easy cleaning.

### Pro Train & Treat Bag

The profesionals choice! This extra large, easy-access treat bag has a secure hidden magnetic closure to keep treats fresh and stop them falling out!