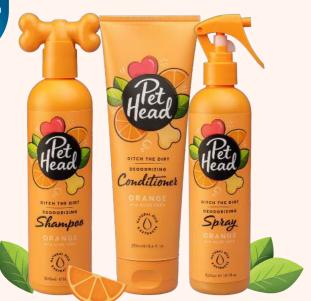

### **DITCH THE DIRT**

DEODORISING RANGE

A deodorising range for very dirty dogs, breeds that tend to be smelly or for the more senior dogs.

**Deodorising Shampoo 300ml** Our powerful yet gentle shampoo uses charcoal powder to neutralize odours, leaving pooches smelling fresh, clean and ready for cuddles!

**Deodorising Conditioner 250ml** Enriched with charcoal and orange peel oil, this deodorising conditioner softens any coat.

**Deodorising Spray 300ml** Roll, play, spray, repeat! Neutralize odors and get pooches smelling fresh on the go with this charcoal infused deodorising spray.