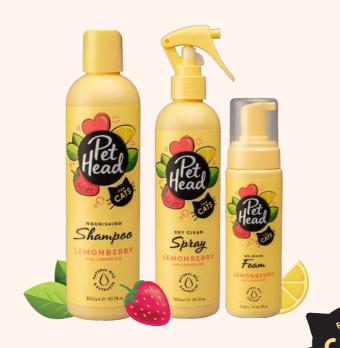

### FELIN' GOOD

CAT RANGE

An everyday range to get cats clean, soft and fluffy.

**Nourishing cat Shampoo 300ml** Enriched with lemon and strawberry oil, this fabulous, fruity shampoo can get your cat's fur even smoother and silkier.

**Cat Dry clean Spray 300ml** An easy way to freshen up! Spray onto dry coat, let dry and brush out for fabulously clean fur.

**Cat No-rinse Foam 200ml** Our no-rinse foam makes cleaning fuss-free! Massage into fur, towel dry and brush out for a beautifully clean coat.