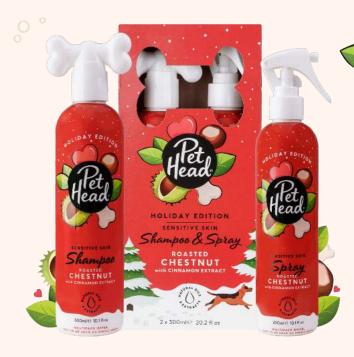

### **HOLIDAY EDITION**

**SENSITIVE SKIN** 

A special range to care for their skin throughout the holidays!

Holiday Edition Shampoo 300ml and Holiday Edition Spray 300ml 'Tis the season! Treat your pooch with our shampoo and deodorising spray - ideal for dog's with sensitive skin. This combo will leave your pup feeling jolly soft and smelling super festive. A fragance with notes of clove, nutmeg and caramel which is the perfect winter warmer for you and your pooch.