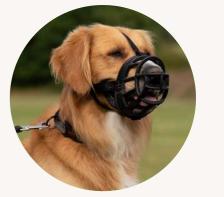

### Designed by experts for over 35 years.

Baskerville humane muzzles guarantee top standards of safety both for dog and owner, while allowing the best comfort possible for the dog to pant, drink and take treats.

Our Baskerville range is suitable for all situations, from re-training aggressive dogs, to visits to vets and groomers and public transports, and is available in a variety of shapes and sizes, making it ideal for small, medium and large breeds.