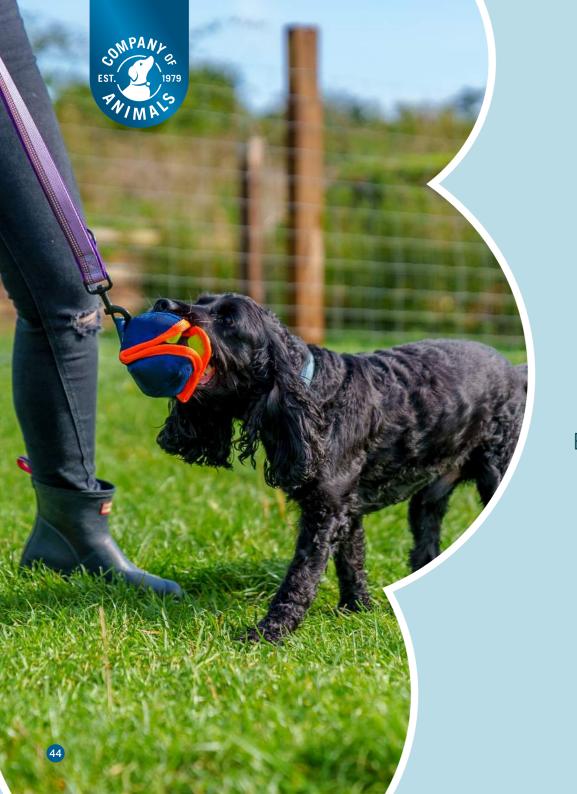

### Training Line 5m & 10m

The Coachi Training Line is great for safe training outdoors. It allows owners to give their dogs more freedom whilst keeping control in new situations.

- Perfect for puppies, newly acquired or nervous dogs.
- 5m line: best suited to smaller puppies and dogs.
- 10m line: best suited to larger puppies and dogs.