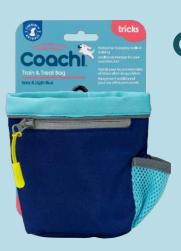

### Train & Treat Bag

This generously sized dog treat bag has an easy access treat compartment to keep those tasty treats to hand and an invertible liner for simple, easy cleaning.