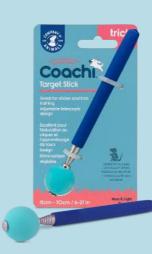

### Target Stick

The Coachi Target Stick is a key accessory for clicker training and tricks training as it allows dog owners to lure the dog into different positions.