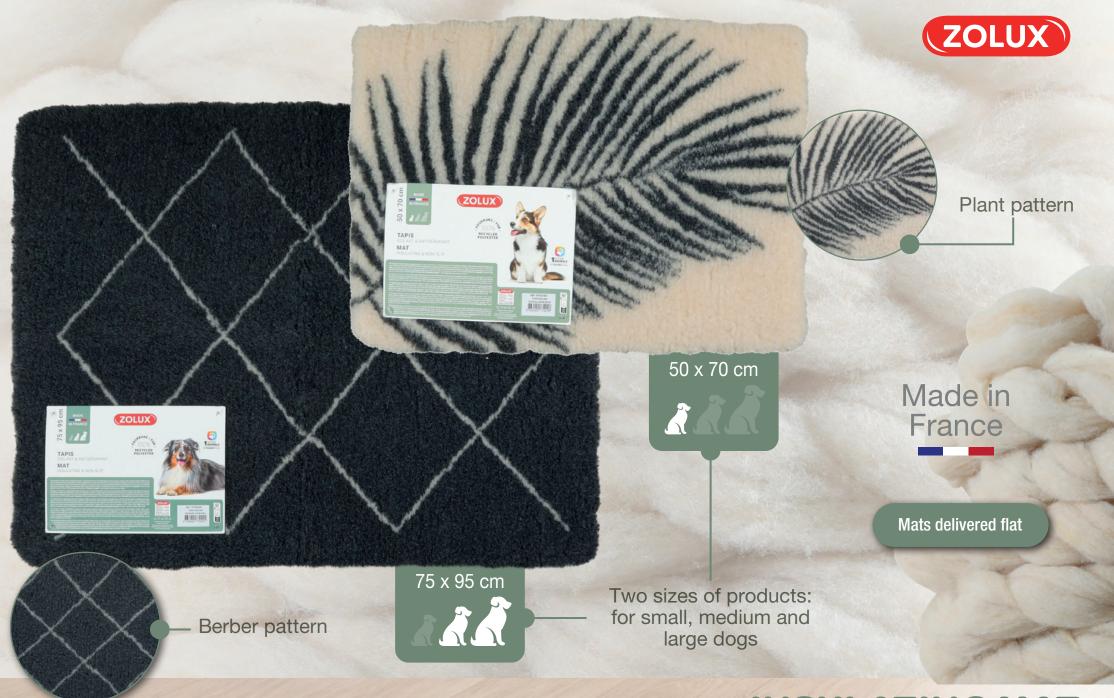

# INSPIRED BY INTERIOR DECORATION TRENDS

### **BERBER PATTERN**

### **PLANT PATTERN**

#### **BEIGE** BERBER INSULATING MAT

|   | Size  | Ref.       | Gencod          | Dimensions (mm) | Inner |
|---|-------|------------|-----------------|-----------------|-------|
|   | 50 cm | 477 020BEI | 3 336020 770201 | 500 x 735 x 30  | 1     |
| • | 75 cm | 477 022BEI | 3 336020 770225 | 750 x 950 x 30  | 1     |

#### **GREY** BERBER INSULATING MAT

| Size  | Ref.       | Gencod          | Dimensions (mm) | Inner |
|-------|------------|-----------------|-----------------|-------|
| 50 cm | 477 020GRI | 3 336024 770207 | 500 x 735 x 30  | 1     |
| 75 cm | 477 022GRI | 3 336024 770221 | 750 x 950 x 30  | 1     |

#### **BEIGE** PLANT INSULATING MAT

| Size  | Ref.       | Gencod          | Dimensions (mm) | Inner |
|-------|------------|-----------------|-----------------|-------|
| 50 cm | 477 021BEI | 3 336020 770218 | 500 x 735 x 30  | 1     |
| 75 cm | 477 023BEI | 3 336020 770232 | 750 x 950 x 30  | 1     |

#### **GREY** PLANT INSULATING MAT

| S | Size | Ref.       | Gencod          | Dimensions (mm) | Inner |
|---|------|------------|-----------------|-----------------|-------|
| 5 | 0 cm | 477 021GRI | 3 336024 770214 | 500 x 735 x 30  | 1     |
| 7 | 5 cm | 477 023GRI | 3 336024 770238 | 750 x 950 x 30  | 1     |