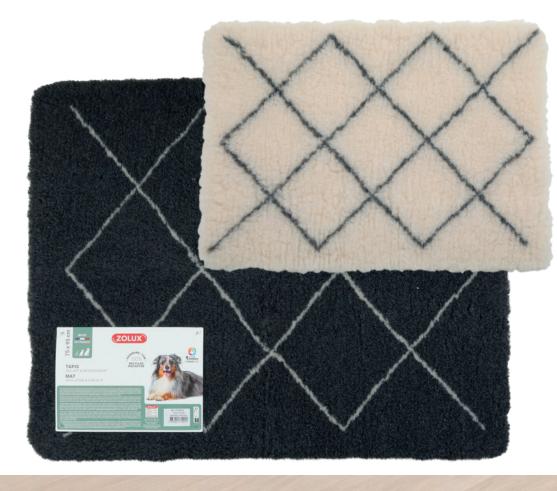

### **BERBER PATTERN**

#### **BEIGE** BERBER INSULATING MAT

|   | Size  | Ref.       | Gencod          | Dimensions (mm) | Inner |
|---|-------|------------|-----------------|-----------------|-------|
|   | 50 cm | 477 020BEI | 3 336020 770201 | 500 x 735 x 30  | 1     |
| • | 75 cm | 477 022BEI | 3 336020 770225 | 750 x 950 x 30  | 1     |

#### **GREY** BERBER INSULATING MAT

| Size  | Ref.       | Gencod          | Dimensions (mm) | Inner |
|-------|------------|-----------------|-----------------|-------|
| 50 cm | 477 020GRI | 3 336024 770207 | 500 x 735 x 30  | 1     |
| 75 cm | 477 022GRI | 3 336024 770221 | 750 x 950 x 30  | 1     |