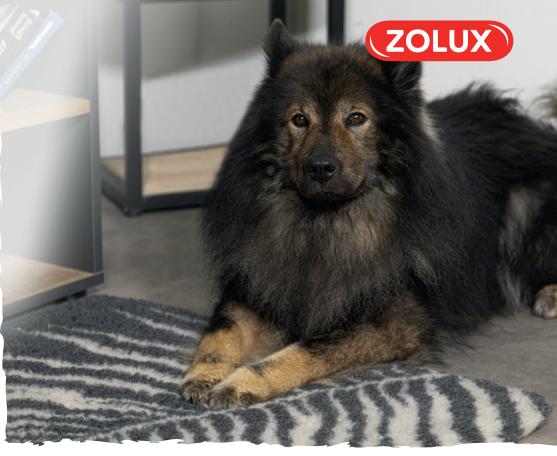

- Our insulating mats with patterns inspired by interior decoration trends are made in France.
- The fur is made of 100% recycled polyester.

- Comfortable: these insulating mats are very warm thanks to their smooth, ultra-soft fur. They insulate dogs against cold floors and limit the loss of body heat.
- Zolux donates 1% of the sale price for these products to the Youcare Association which works to protect animals and biodiversity.

### **INSULATING MAT**

The circulation of air in the

fibres limits the occurrence of

unpleasant odours.