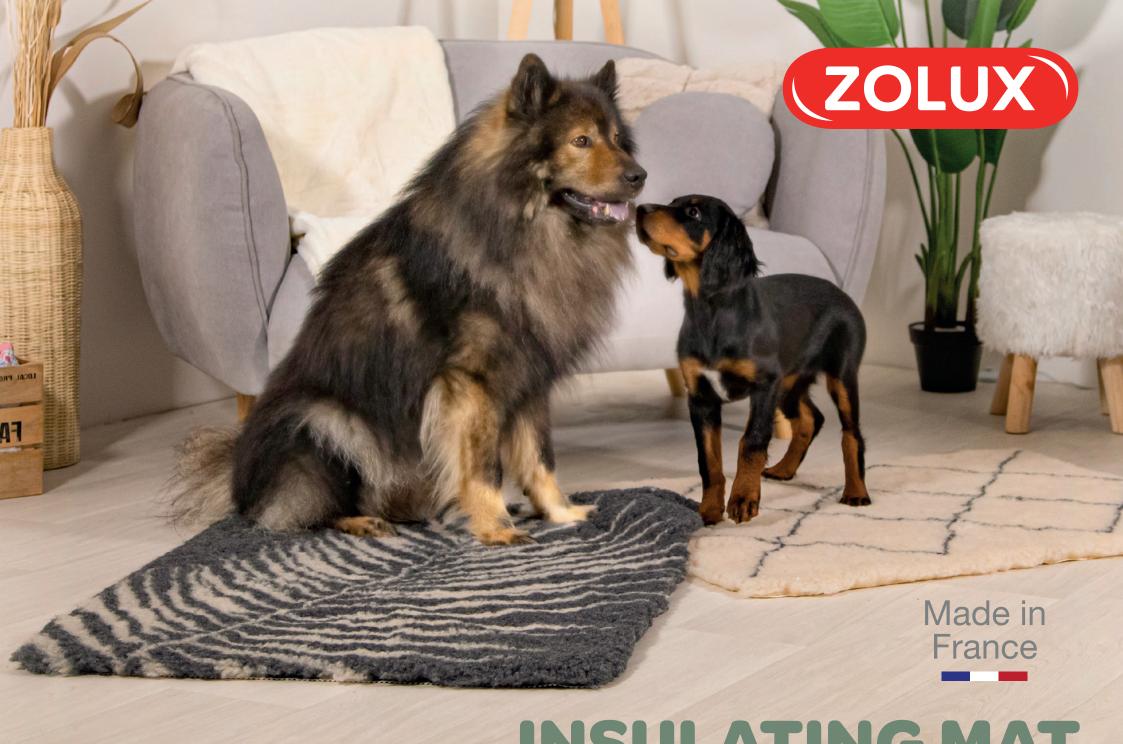

- Our insulating mats with patterns inspired by interior decoration trends are made in France.
- The fur is made of 100% recycled polyester.

- Comfortable: these insulating mats are very warm thanks to their smooth, ultra-soft fur. They insulate dogs against cold floors and limit the loss of body heat.
- Zolux donates 1% of the sale price for these products to the Youcare Association which works to protect animals and biodiversity.

### **INSULATING MAT**

The circulation of air in the

fibres limits the occurrence of

unpleasant odours.

# INSPIRED BY INTERIOR DECORATION TRENDS