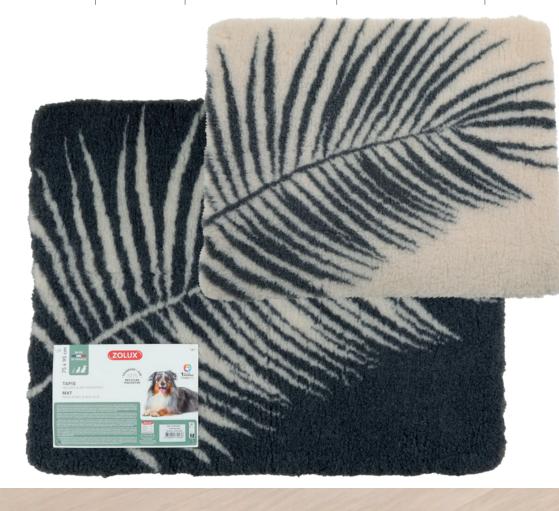

### **PLANT PATTERN**

#### **BEIGE** PLANT INSULATING MAT

| Size  | Ref.       | Gencod          | Dimensions (mm) | Inner |
|-------|------------|-----------------|-----------------|-------|
| 50 cm | 477 021BEI | 3 336020 770218 | 500 x 735 x 30  | 1     |
| 75 cm | 477 023BEI | 3 336020 770232 | 750 x 950 x 30  | 1     |

#### **GREY** PLANT INSULATING MAT

| S | Size | Ref.       | Gencod          | Dimensions (mm) | Inner |
|---|------|------------|-----------------|-----------------|-------|
| 5 | 0 cm | 477 021GRI | 3 336024 770214 | 500 x 735 x 30  | 1     |
| 7 | 5 cm | 477 023GRI | 3 336024 770238 | 750 x 950 x 30  | 1     |