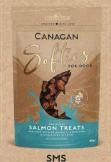

#### **CANAGAN DOG SOFTIES** SALMON 200g

COMPOSITION: Salmon 30%, Peas, Liquid Vegetable Starch, Chicken II%, Collagen 4%, Thyme 0.5%.

ANALYTICAL CONSTITUENTS: Crude Protein 32%, Crude Fat 4.5% Crude Fibre I.6%, Crude Ash 7.5%, Moisture I7%, Omega 6 0.5%, Omega 3 0.55%, Calcium I%, Phosphorus 0.8%. With Natural Preservatives: Citric Acid (E 330), DL-Malic Acid (E 296).