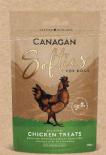

### **CANAGAN DOG SOFTIES** CHICKEN 200g

COMPOSITION: Chicken 41%, Peas, Liquid Vegetable Starch, Collagen 4%, Cinnamon 0.5%.

ANALYTICAL CONSTITUENTS: Crude Protein 28%, Crude Fat 5%, Crude Fibre I.1%, Crude Ash 6.2%, Moisture 17%, Omega 6 0.2%, Omega 3 0.1%, Calcium 0.8%, Phosphorus 0.7%. With Natural Preservatives: Citric Acid (E 330), DL-Malic Acid (E 296).