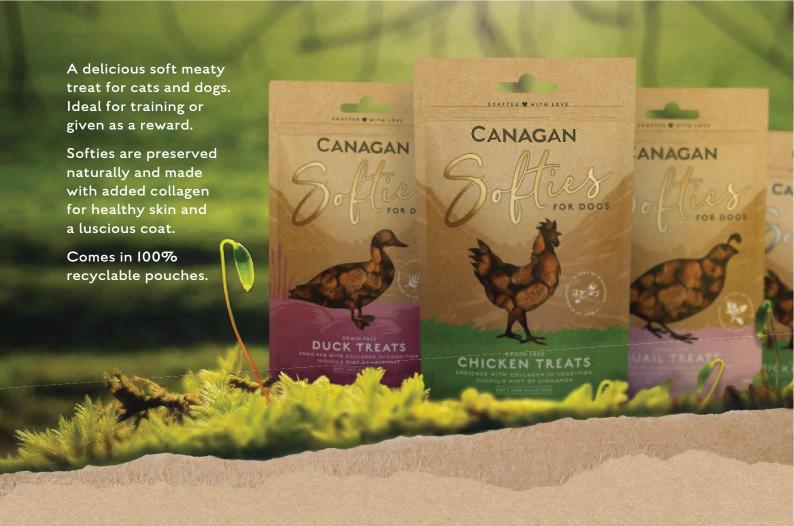

### **CANAGAN DOG SOFTIES** CHICKEN 200g

COMPOSITION: Chicken 41%, Peas, Liquid Vegetable Starch, Collagen 4%, Cinnamon 0.5%.

ANALYTICAL CONSTITUENTS: Crude Protein 28%, Crude Fat 5%, Crude Fibre I.1%, Crude Ash 6.2%, Moisture 17%, Omega 6 0.2%, Omega 3 0.1%, Calcium 0.8%, Phosphorus 0.7%. With Natural Preservatives: Citric Acid (E 330), DL-Malic Acid (E 296).

#### **CANAGAN DOG SOFTIES** SALMON 200g

COMPOSITION: Salmon 30%, Peas, Liquid Vegetable Starch, Chicken II%, Collagen 4%, Thyme 0.5%.

ANALYTICAL CONSTITUENTS: Crude Protein 32%, Crude Fat 4.5% Crude Fibre I.6%, Crude Ash 7.5%, Moisture I7%, Omega 6 0.5%, Omega 3 0.55%, Calcium I%, Phosphorus 0.8%. With Natural Preservatives: Citric Acid (E 330), DL-Malic Acid (E 296).

## CANAGAN DOG SOFTIES DUCK 200g

COMPOSITION: Duck 30%, Peas, Liquid Vegetable Starch, Chicken II%, Collagen 4%, Rosemary 0.5%.

ANALYTICAL CONSTITUENTS: Crude Protein 33%, Crude Fat 5%, Crude Fibre I.6%, Crude Ash 5.7%, Moisture I7%, Omega 6 0.55%, Omega 3 0.1%, Calcium 0.7%, Phosphorus 0.5%. With Natural Preservatives: Citric Acid (E 330), DL-Malic Acid (E 296).

# **CANAGAN DOG SOFTIES** QUAIL 200g

COMPOSITION: Quail 30%, Peas. Liquid Vegetable Starch, Chicken II%, Collagen 4%, Oregano 0.5%.

ANALYTICAL CONSTITUENTS: Crude Protein 31%, Crude Fat 6%, Crude Fibre I.5%, Crude Ash 7.1%, Moisture 17%, Omega 6 0.2%, Omega 3 0.1%, Calcium 0.8%, Phosphorus 0.7%. With Natural Preservatives: Citric Acid (E 330), DL-Malic Acid (E 296).