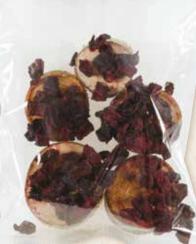

## WOODEN DISCS AND MINI VEGETABLES eden NATURAL, APPETISING TREATS

Exclusively containing natural ingredients, the discs decorated with vegetables are treats which will help your pet manage dental growth while being a genuinely high-quality delicious treat. Vegetables are attached to the wood using a natural substance, potato starch.

Eden Wood & Carrot Discs - 35 g 209 504 3 3 3 6 0 2 2 0 9 5 0 4 3 110 x 35 x 220 mm 10 6