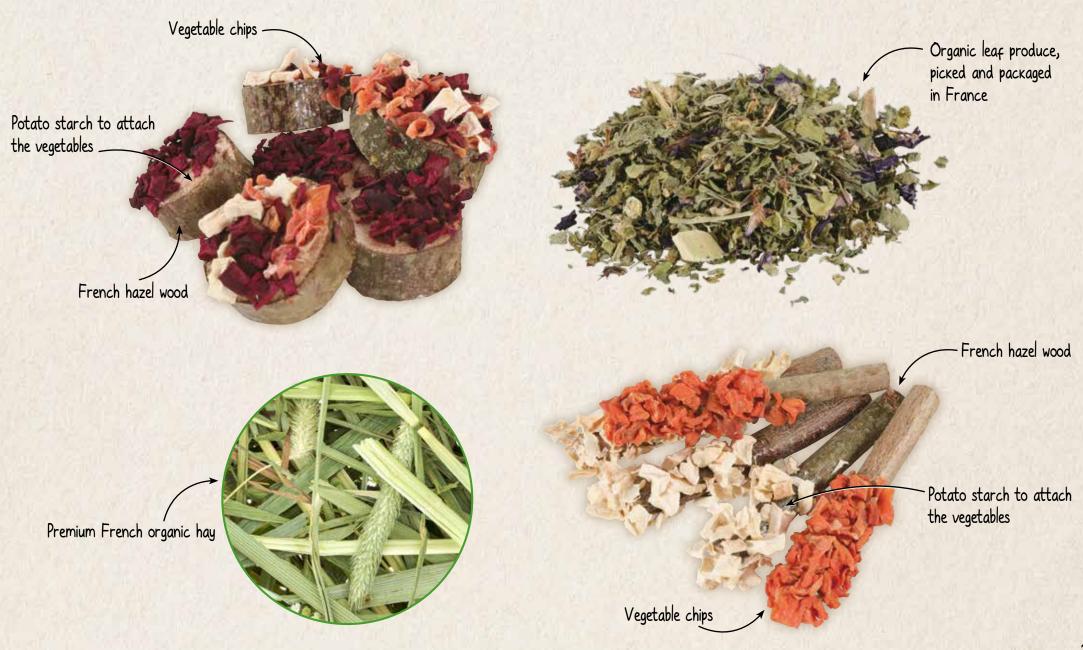

## STICKS AND MINI VEGETABLES eden NATURAL, APPETISING TREATS

Exclusively containing natural ingredients, the sticks decorated with vegetables are treats which will help your pet manage dental growth while being a genuinely high-quality delicious treat. Vegetables are attached to the wood using a natural substance, potato starch.

## WOODEN DISCS AND MINI VEGETABLES eden NATURAL, APPETISING TREATS

Exclusively containing natural ingredients, the discs decorated with vegetables are treats which will help your pet manage dental growth while being a genuinely high-quality delicious treat. Vegetables are attached to the wood using a natural substance, potato starch.