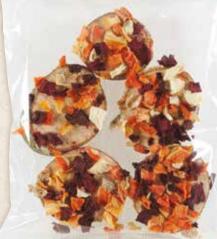

## WOODEN DISCS AND MINI VEGETABLES eden NATURAL, APPETISING TREATS

Exclusively containing natural ingredients, the discs decorated with vegetables are treats which will help your pet manage dental growth while being a genuinely high-quality delicious treat. Vegetables are attached to the wood using a natural substance, potato starch.