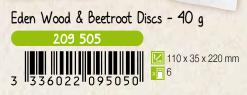

## WOODEN DISCS AND MINI VEGETABLES eden NATURAL, APPETISING TREATS

Exclusively containing natural ingredients, the discs decorated with vegetables are treats which will help your pet manage dental growth while being a genuinely high-quality delicious treat. Vegetables are attached to the wood using a natural substance, potato starch.

Eden Wood & Carrot Discs - 35 g 209 504 3 3 3 6 0 2 2 0 9 5 0 4 3 110 x 35 x 220 mm 10 6