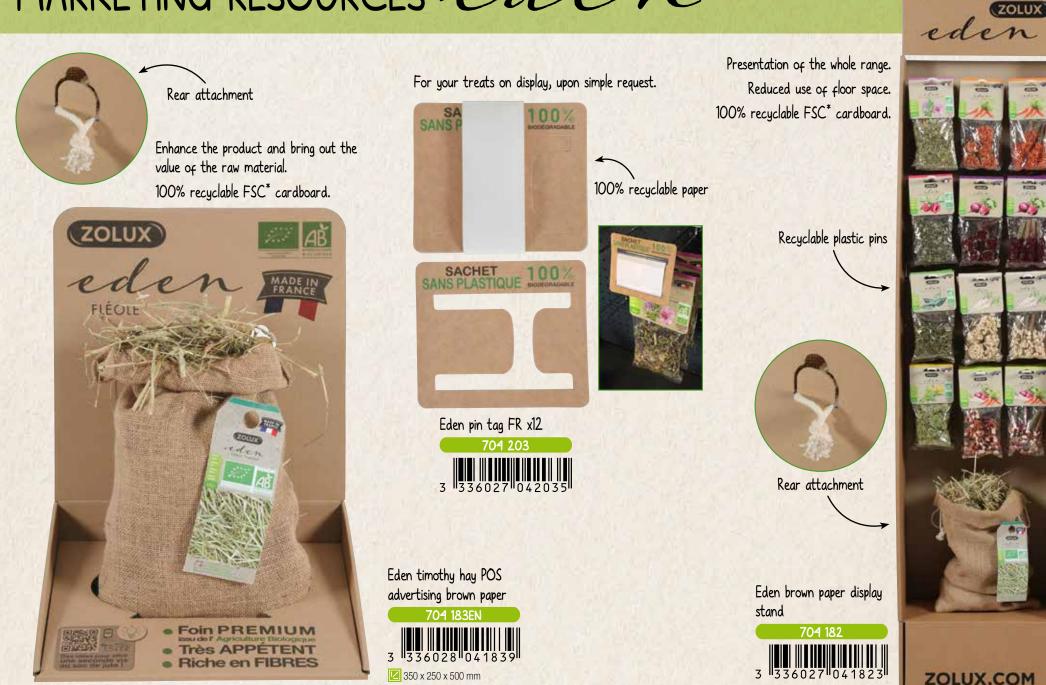

## MARKETING RESOURCES eden

\*FSC: sourced from responsibly managed and sustainable forests or plantations.

Reiterate product advantages and QR code.

400 x 240 x 1750 mm