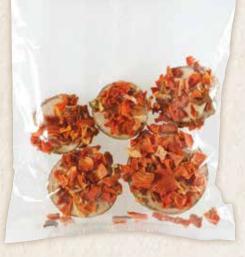

## WOODEN DISCS AND MINI VEGETABLES eden NATURAL, APPETISING TREATS

Exclusively containing natural ingredients, the discs decorated with vegetables are treats which will help your pet manage dental growth while being a genuinely high-quality delicious treat. Vegetables are attached to the wood using a natural substance, potato starch.

Eden Wood & Carrot Discs - 35 g 209 504 3 3 3 6 0 2 2 0 9 5 0 4 3 110 x 35 x 220 mm 10 6