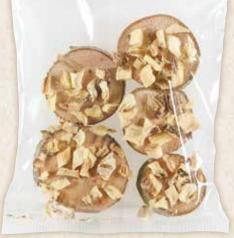

## STICKS AND MINI VEGETABLES eden NATURAL, APPETISING TREATS

Exclusively containing natural ingredients, the sticks decorated with vegetables are treats which will help your pet manage dental growth while being a genuinely high-quality delicious treat. Vegetables are attached to the wood using a natural substance, potato starch.

Eden Wood & Carrot Sticks - 36 g 209 508 3 3 6 0 2 2 0 9 5 0 8 1 110 x 35 x 220 mm 6

209 509

3 336022 095098

110 x 35 x 220 mm