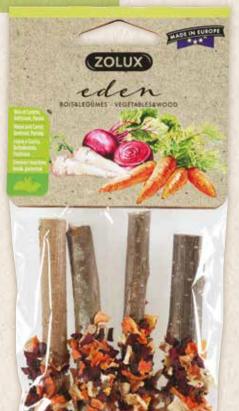

## STICKS AND MINI VEGETABLES eden NATURAL, APPETISING TREATS

Exclusively containing natural ingredients, the sticks decorated with vegetables are treats which will help your pet manage dental growth while being a genuinely high-quality delicious treat. Vegetables are attached to the wood using a natural substance, potato starch.