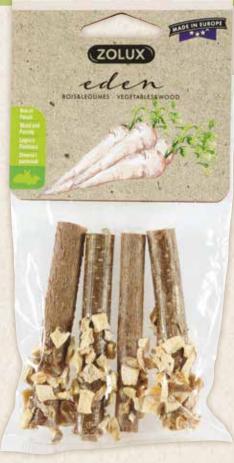

## STICKS AND MINI VEGETABLES eden NATURAL, APPETISING TREATS

Exclusively containing natural ingredients, the sticks decorated with vegetables are treats which will help your pet manage dental growth while being a genuinely high-quality delicious treat. Vegetables are attached to the wood using a natural substance, potato starch.