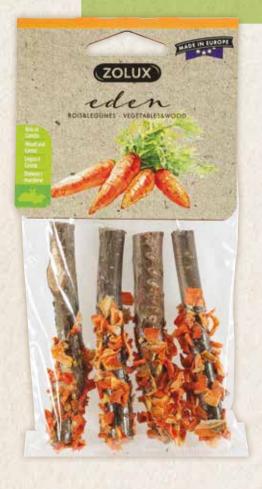

## STICKS AND MINI VEGETABLES eden NATURAL, APPETISING TREATS

Exclusively containing natural ingredients, the sticks decorated with vegetables are treats which will help your pet manage dental growth while being a genuinely high-quality delicious treat. Vegetables are attached to the wood using a natural substance, potato starch.

Eden Wood & Carrot Sticks - 36 g 209 508 3 3 6 0 2 2 0 9 5 0 8 1 110 x 35 x 220 mm 6

209 509

3 336022 095098

110 x 35 x 220 mm