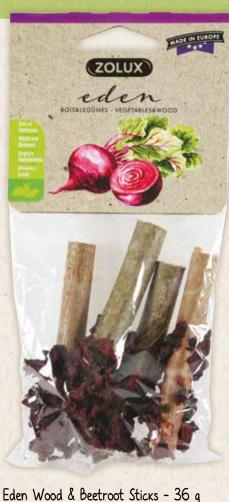

## STICKS AND MINI VEGETABLES eden NATURAL, APPETISING TREATS

Exclusively containing natural ingredients, the sticks decorated with vegetables are treats which will help your pet manage dental growth while being a genuinely high-quality delicious treat. Vegetables are attached to the wood using a natural substance, potato starch.

Eden Wood & Carrot Sticks - 36 g 209 508 3 3 6 0 2 2 0 9 5 0 8 1 110 x 35 x 220 mm 6

209 509

3 336022 095098

110 x 35 x 220 mm