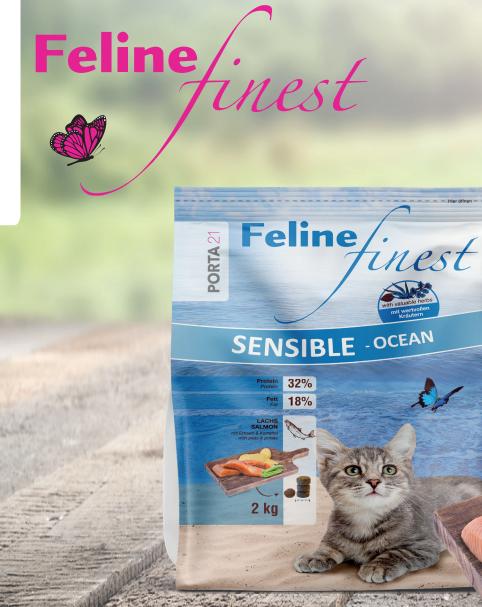

## **SENSIBLE OCEAN**

#### **BENEFITS AT A GLANCE:**

- Adapted to the special needs of cats with sensitive digestion
- High-quality ingredients promote intestinal health and metabolism
- Grain-free formula highly digestible
- Sprirulina & cranberry help to strengthen the natural defenses
- Low carbohydrate content that reduces the risk of allergies
- No added sugar, no artificial colours, flavours & preservatives
- Available packaging 2kg