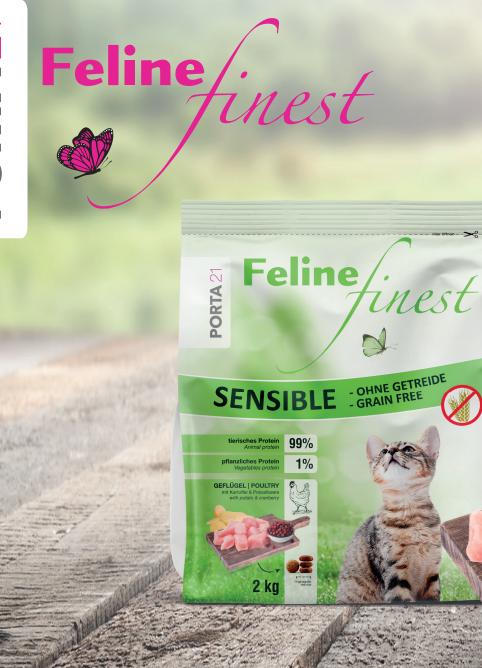

## SENSIBLE

#### **BENEFITS AT A GLANCE:**

- Complete food, ideal for nutritionally sensitive cats
- Low allergy risk
- Also suitable for sensitive stomachs
- For a healthy metabolism, skin and coat
- No added sugar, no artificial colours, flavours & preservatives
- Grain-free
- Available packaging 500g, 2kg, 10kg & 22.7kg