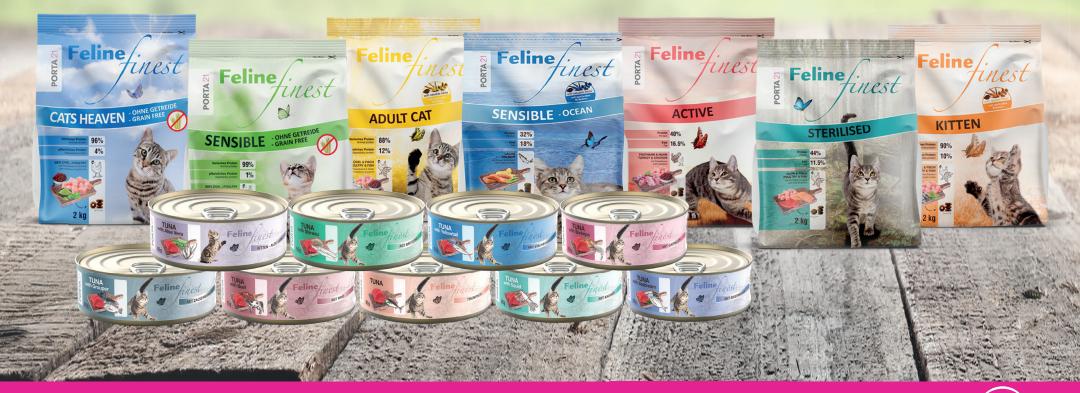

## **DRY & WET FOOD**

Our **PORTA21 Feline Finest** linie is characterized by a selection of the finest high-quality ingredients with the focus specifically placed on the respective needs of the cats in different phases of life. From the very begining until old age they are supplied with all necessary proteins, minerals, vitamins and other important nutrients.

## **DRY FOOD**

Schulze

Our **Porta21 Feline Finest dry food** line is characterized by a selection of the finest, highquality ingredients with the focus specifically placed on the respective needs of the cats in different phases of life. From the very beginning until old age they are supplied with all necessary proteins, minerals, vitamins and other important nutrients. This is also accompanied by health-related attention to an appropriately adapted composition of nutritional building blocks, which ensures a comprehensive and at the same time specified diet in the case of sensitivities and complaints (e.g. allergies, overweight, sensitive stomachs).