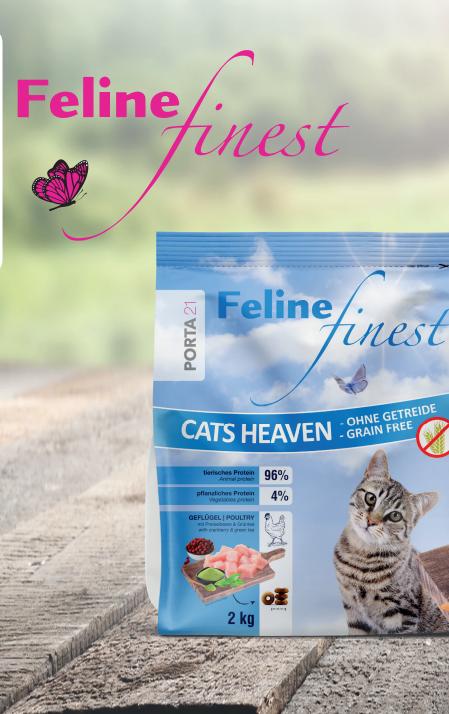

# **CATS HEAVEN**

#### **BENEFITS AT A GLANCE:**

- Complete diet, rich in animal protein
- Highly digestible, suitable for allergy sufferers
- High-quality ingredients to protect the immune system
- Cell protection and low carbohidrate content, ideal for older & overweight cats
- No added sugar, no artificial colours, flavours & preservatives
- Grain-free
- Available packaging 500g, 2kg, 10kg & 22.7kg