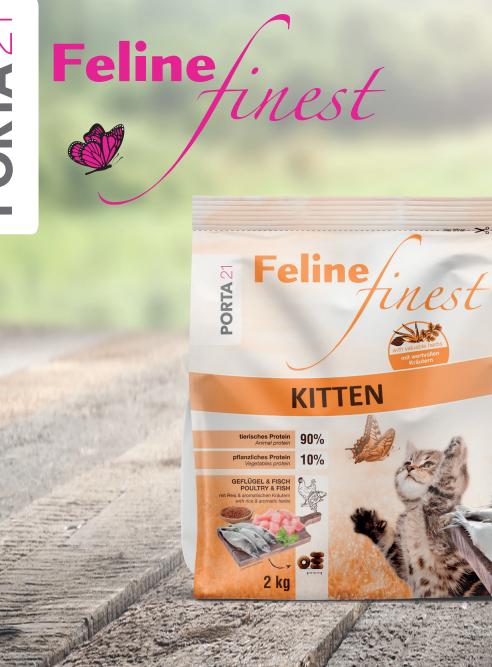

## **KITTEN**

#### **BENEFITS AT A GLANCE:**

- Adapted to the needs of kittens
- High quality poultry meat and fish provide amino acids
- Nutrients strengthen coat, skin and immune system
- Special blend of herbs and fresh ingredients to aid digestion
- No added sugar, no artificial colours, flavours & preservatives
- Available packaging 500g, 2kg, 10kg & 22.7kg