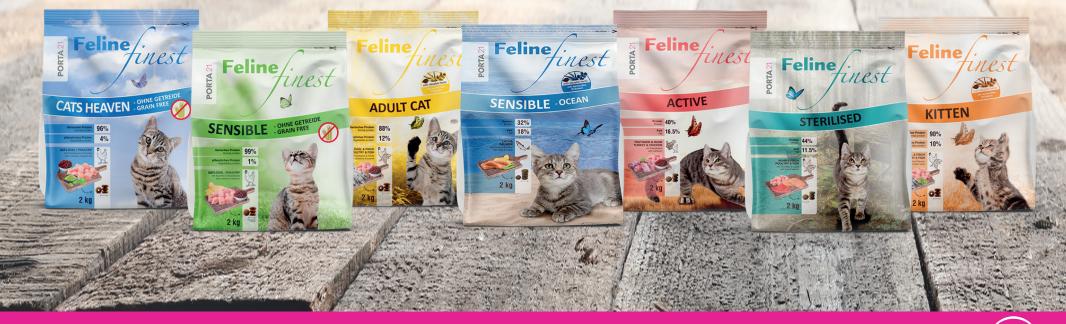

## **DRY FOOD**

Schulze

Our **Porta21 Feline Finest dry food** line is characterized by a selection of the finest, highquality ingredients with the focus specifically placed on the respective needs of the cats in different phases of life. From the very beginning until old age they are supplied with all necessary proteins, minerals, vitamins and other important nutrients. This is also accompanied by health-related attention to an appropriately adapted composition of nutritional building blocks, which ensures a comprehensive and at the same time specified diet in the case of sensitivities and complaints (e.g. allergies, overweight, sensitive stomachs).

## **ADULT CAT**

## **KITTEN**

## SENSIBLE

# **CATS HEAVEN**

## ACTIVE

## STERILISED

## **SENSIBLE OCEAN**