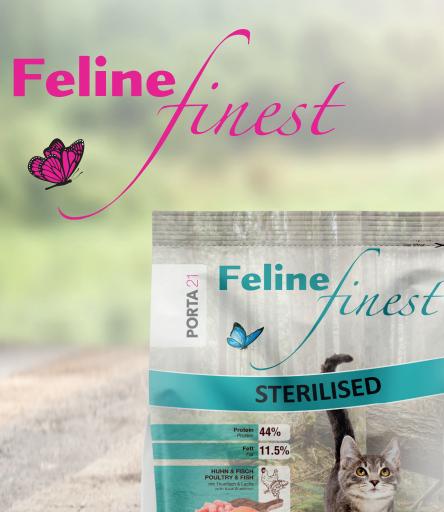

## STERILISED

#### **BENEFITS AT A GLANCE:**

- Developed to meet the specific needs of indoor, neutered and overweight-prone cats with lower energy requirements
- High-quality animal protein, reduced calorie and fat content
- Supports in maintaining a healthy weight while providing all the essential vitamins and nutrients
- Shiny coat & healthy skin
- No added sugar, no artificial colours, flavours & preservatives
- Available packaging 500g & 2kg