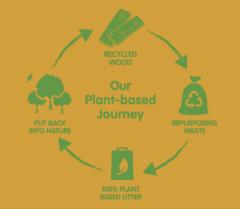

## **PLANT BASED**

### Made from 100% recycled sub-products

- Our Sanicat Plant Based litter are extra absorbent and are made from 100% RECYCLED, biodegradable and compostable raw materials that care for the planet and are soft for paws.
- Sanicat Plant Based range is created from waste or biomass sub-products from other industries
- This range of litter litter is a more environmentally friendly alternative, without compromising on hygiene and safety.
- This range offers absorbent and clumping options depending on duration and maintenance preferences or your lifestyle and cat's preferences.