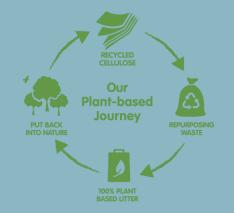

## PLANT BASED - RECYCLED CELLULOSE

The recycled litter offer. Cellulose pellets. Absorbent version.

Sanicat 100% Recycled Cellulose is made from residue material from the packaging and hygiene industries.

- The raw material is **certified as compostable.**
- Extremely absorbent litter suitable for cats and other pets
- lightweight material for easy transportation, usage and storage
- An environmentally friendly product, free from added dyes, perfumes or harmful ingredients
- No dust, soft and pleasant for their paws.