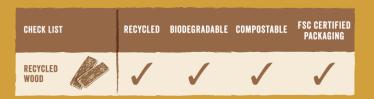

# **PLANT BASED - RECYCLED WOOD**

The recycled litter offer. Wood pellets. Absorbent version.

Sanicat Recycled Wood is an absorbent litter with a high liquid absorption power and guaranteed odour control.

- We use 100% wood waste from the construction industry to offer a litter with active wood pellets and fibres for high liquid absorption and guaranteed odour control.
- The raw material is certified as biodegradable
- Suitable for cats and other pets.
- It is made of lightweight material for easy transportation, usage and storage