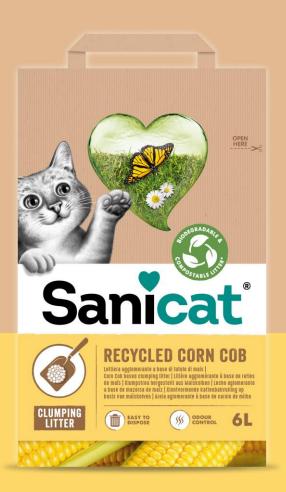

# PLANT BASED - RECYCLED CORN COB

The recycled litter offer. Clumping version.

Sanicat Corn Cob is a 100% natural sand based on recycled corn cobs, clumping and with a high absorption power.

- 100% recycled residue from the agricultural industry transformed into a clumping litter
- The raw materials are certified as compostable and biodegradable
- Immediately traps moisture and provides strong odour control
- Easy to clean due to its **good clumpability.**
- Made of lightweight material for easy transportation, usage and storage

#### Format:

6L Recycled Corn Cob