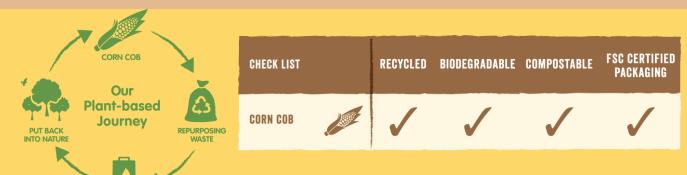

### Made from 100% recycled sub-products

- Our Sanicat Plant Based litter are extra absorbent and are made from 100% RECYCLED, biodegradable and compostable raw materials that care for the planet and are soft for paws.
- Sanicat Plant Based range is created from waste or biomass sub-products from other industries
- This range of litter litter is a more environmentally friendly alternative, without compromising on hygiene and safety.
- This range offers absorbent and clumping options depending on duration and maintenance preferences or your lifestyle and cat's preferences.

# PLANT BASED - RECYCLED CORN COB

The recycled litter offer. Clumping version.

Sanicat Corn Cob is a 100% natural sand based on recycled corn cobs, clumping and with a high absorption power.

- 100% recycled residue from the agricultural industry transformed into a clumping litter
- The raw materials are certified as compostable and biodegradable
- Immediately traps moisture and provides strong odour control
- Easy to clean due to its **good clumpability.**
- Made of lightweight material for easy transportation, usage and storage