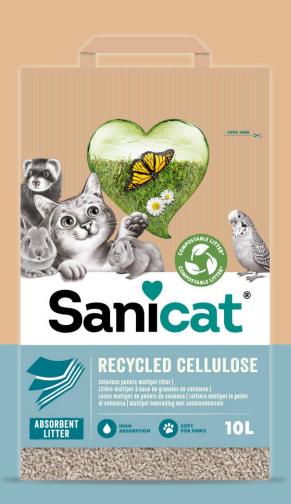

## PLANT BASED - RECYCLED CELLULOSE

The recycled litter offer. Cellulose pellets. Absorbent version.

Sanicat 100% Recycled Cellulose is made from residue material from the packaging and hygiene industries.

- The raw material is **certified as compostable.**
- Extremely absorbent litter suitable for cats and other pets
- lightweight material for easy transportation, usage and storage
- An environmentally friendly product, free from added dyes, perfumes or harmful ingredients
- No dust, soft and pleasant for their paws.

#### Format:

• 10 & 20L Recycled Cellulose