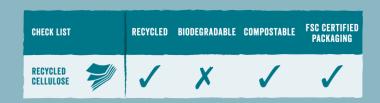

## PLANT BASED - RECYCLED CELLULOSE

The recycled litter offer. Cellulose pellets. Absorbent version.

Sanicat 100% Recycled Cellulose is made from residue material from the packaging and hygiene industries.

- The raw material is **certified as compostable.**
- Extremely absorbent litter suitable for cats and other pets
- lightweight material for easy transportation, usage and storage
- An environmentally friendly product, free from added dyes, perfumes or harmful ingredients
- No dust, soft and pleasant for their paws.