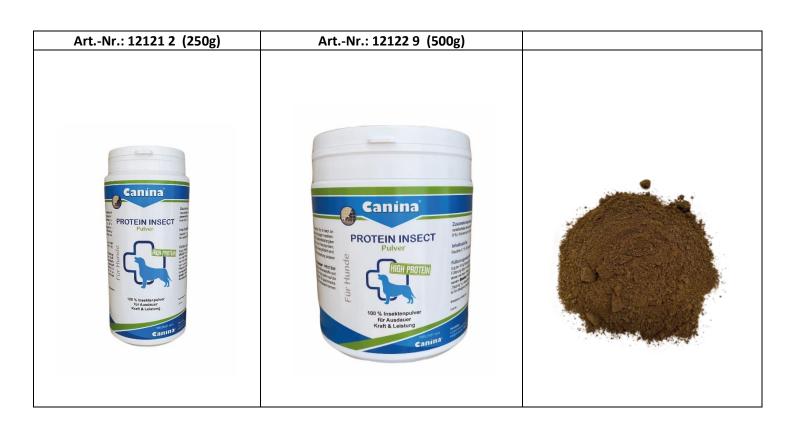

for taste-sensitive dogs, so that they are happy to eat their ration and thus improve their muscles.

Content: 250g / 500g