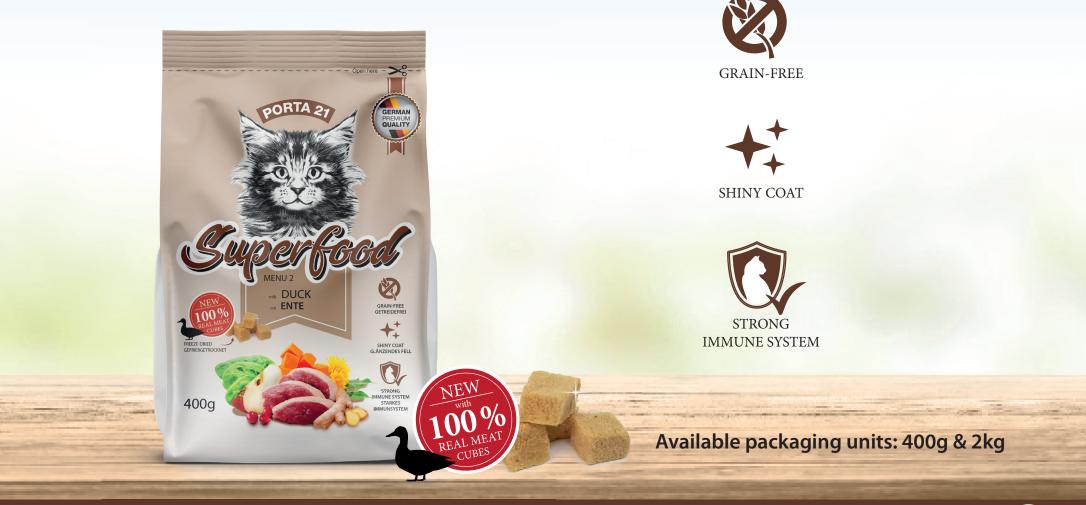

# SUPERFOOD MENU 2 with hight quality fruits & vegetables

# SUPERFOOD MENU 2 - DUCK