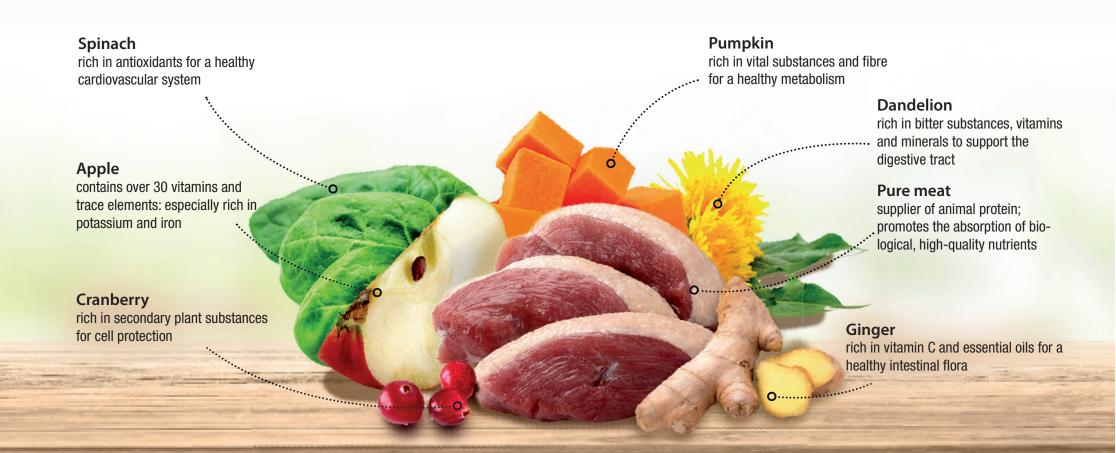

# SUPERFOOD MENU 2 with hight quality fruits & vegetables

# SUPERFOOD MENU 2 - DUCK