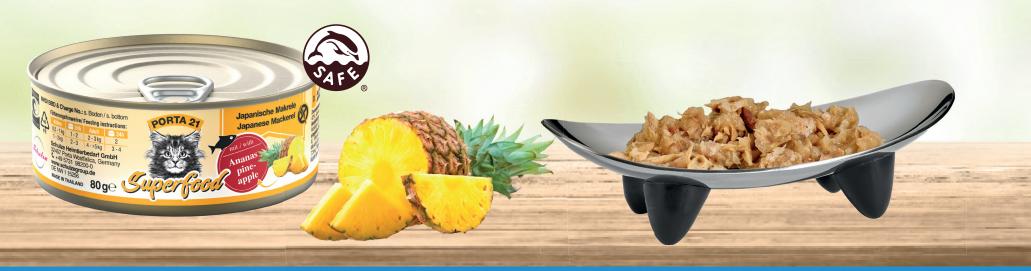

# JAPANESE MAKRELE (SABA) WITH PINEAPPLE

Our PORTA21 Superfood wet food is a complete food with a fine composition of fresh, protein-rich meat or fish, refined with "superfoods" as real vitamin and mineral boosters.