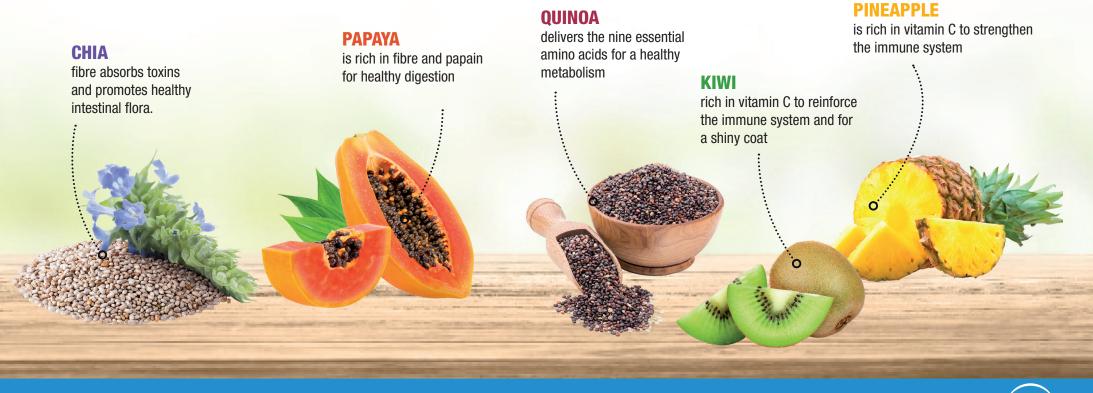

WITHOUT GRAIN AND SOY, therefore ideally suited for sensitive cats and allergy sufferers

Natural Omega-3- und Omega-6fatty acids promote healthy skin and a shiny coat

Selected fruits and vegetables provide valuable nutrients for a strong immune system

## SUPERFOOD MENU 3 - BEEF

SUPERFOOD WET FOOD — WITH SELECTED INGREDIENTS

Schulze

Our PORTA21 Superfood wet food is a complete food with a fine composition of fresh, protein-rich meat or fish, refined with "superfoods" as real vitamin and mineral boosters.

# CHICKEN MEAT WITH CHIA SEED

Our PORTA21 Superfood wet food is a complete food with a fine composition of fresh, protein-rich meat or fish, refined with "superfoods" as real vitamin and mineral boosters.

# CHICKEN MEAT WITH KIWI

Our PORTA21 Superfood wet food is a complete food with a fine composition of fresh, protein-rich meat or fish, refined with "superfoods" as real vitamin and mineral boosters.

# CHICKEN MEAT WITH QUINOA

Our PORTA21 Superfood wet food is a complete food with a fine composition of fresh, protein-rich meat or fish, refined with "superfoods" as real vitamin and mineral boosters.

# JAPANESE MAKRELE (SABA) WITH PINEAPPLE

Our PORTA21 Superfood wet food is a complete food with a fine composition of fresh, protein-rich meat or fish, refined with "superfoods" as real vitamin and mineral boosters.