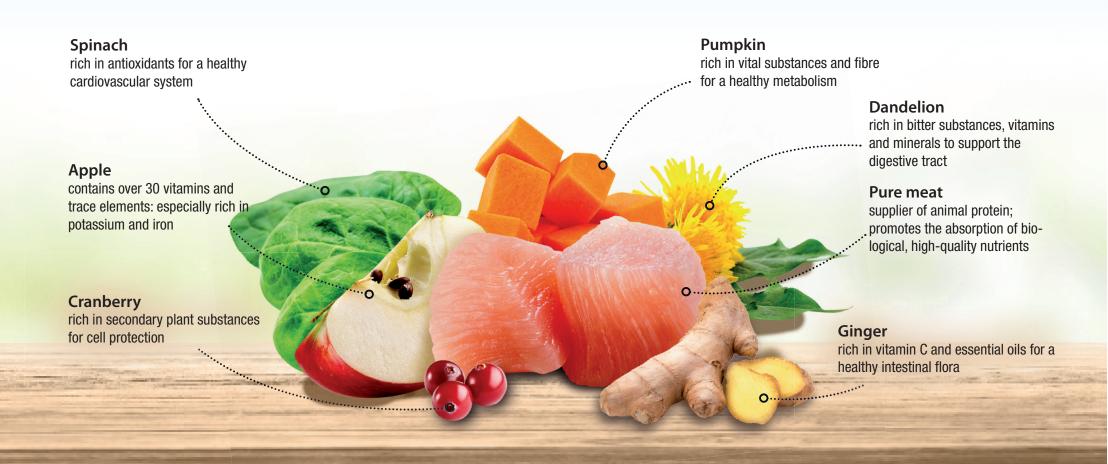

WITHOUT GRAIN AND SOY, therefore ideally suited for sensitive cats and allergy sufferers

Natural Omega-3- und Omega-6fatty acids promote healthy skin and a shiny coat

Selected fruits and vegetables provide valuable nutrients for a strong immune system