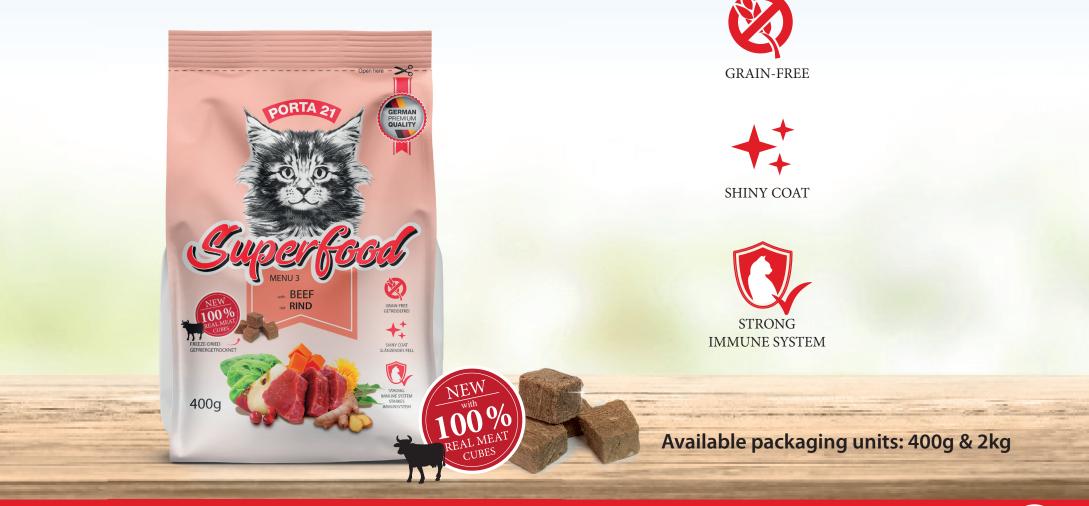

#### SUPERFOOD MENU 3 with hight quality fruits & vegetables

## SUPERFOOD MENU 3 - BEEF

SUPERFOOD WET FOOD — WITH SELECTED INGREDIENTS

Schulze

Our PORTA21 Superfood wet food is a complete food with a fine composition of fresh, protein-rich meat or fish, refined with "superfoods" as real vitamin and mineral boosters.