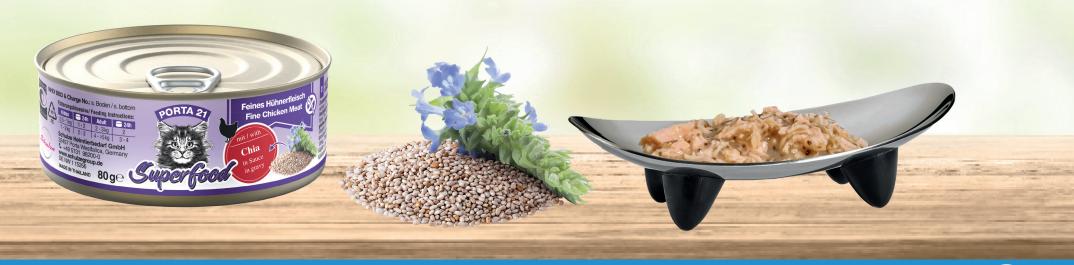

# CHICKEN MEAT WITH CHIA SEED

Our PORTA21 Superfood wet food is a complete food with a fine composition of fresh, protein-rich meat or fish, refined with "superfoods" as real vitamin and mineral boosters.