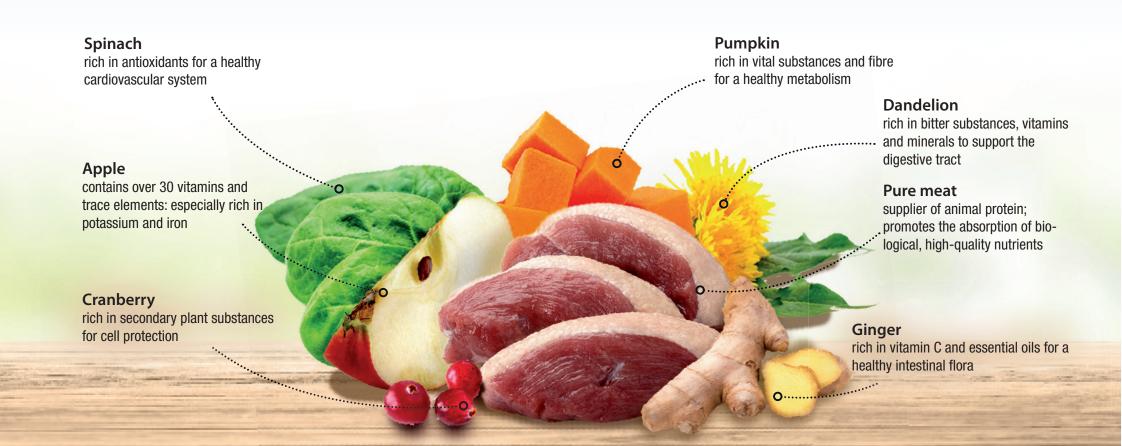

#### SUPERFOOD MENU 3 with hight quality fruits & vegetables

## SUPERFOOD MENU 3 - BEEF

SUPERFOOD WET FOOD — WITH SELECTED INGREDIENTS

Schulze

Our PORTA21 Superfood wet food is a complete food with a fine composition of fresh, protein-rich meat or fish, refined with "superfoods" as real vitamin and mineral boosters.