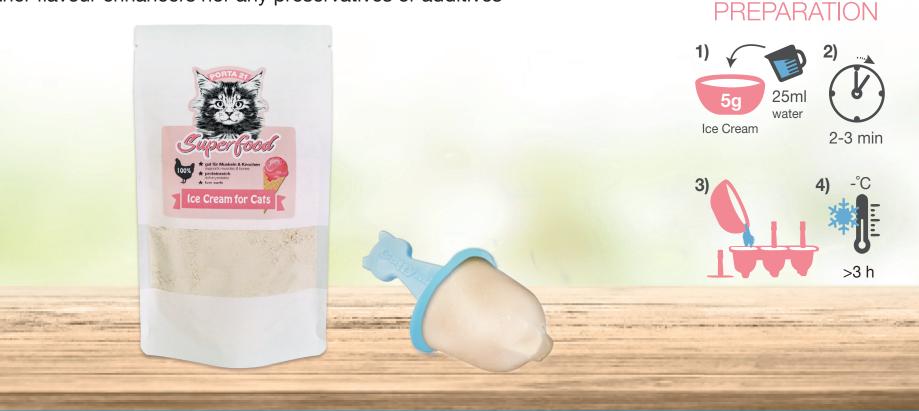

#### ICE CREAM

The Superfood Ice Cream Mix is a fine powder made from 100% pure, dried chicken meat and contains neither flavour enhancers nor any preservatives or additives