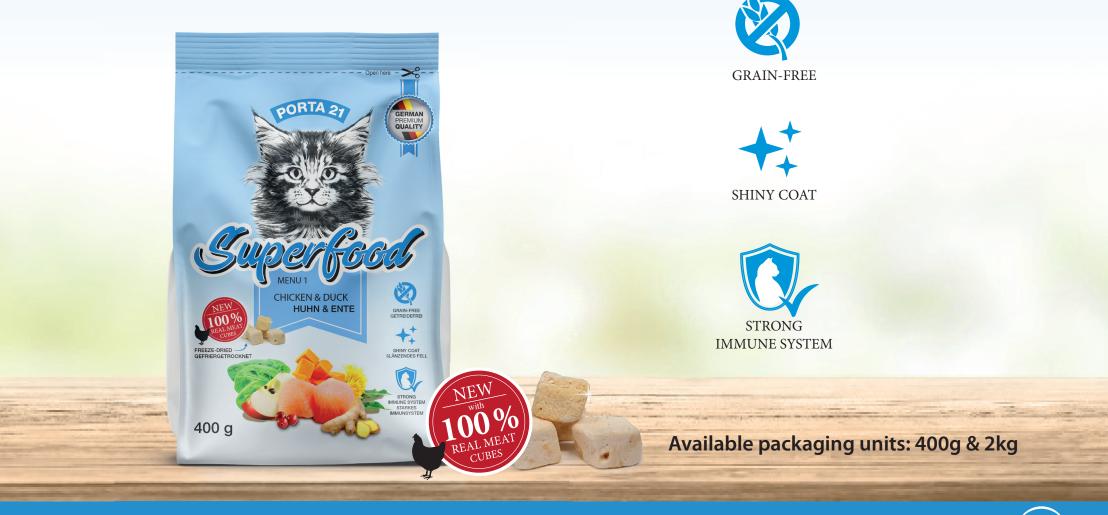

# SUPERFOOD MENU 1

with hight quality fruits & vegetables

## SUPERFOOD MENU 1 — CHICKEN & DUCK

Schulze

WITHOUT GRAIN AND SOY, therefore ideally suited for sensitive cats and allergy sufferers

Natural Omega-3- und Omega-6fatty acids promote healthy skin and a shiny coat

Selected fruits and vegetables provide valuable nutrients for a strong immune system