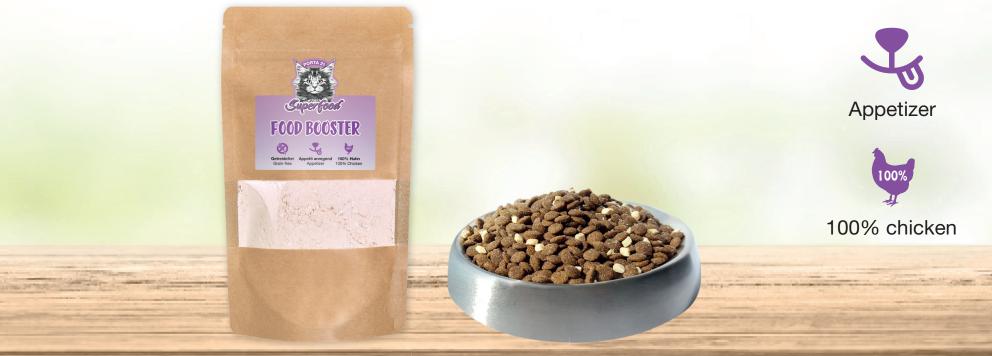

## FOOD BOOSTER

A natural and nutritious appetiser to increase the acceptance of wet and dry food

Grain-free