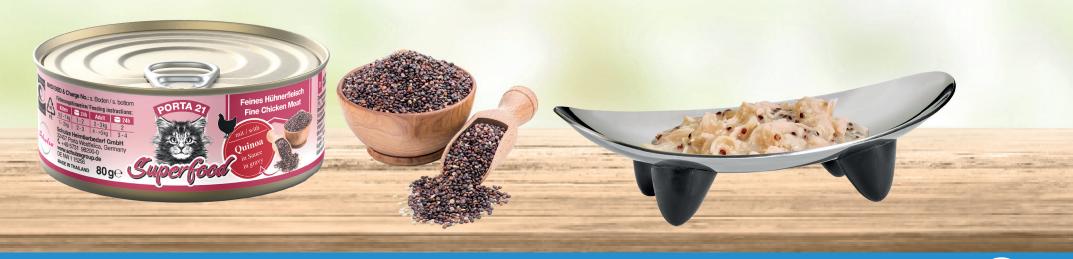

# CHICKEN MEAT WITH QUINOA

Our PORTA21 Superfood wet food is a complete food with a fine composition of fresh, protein-rich meat or fish, refined with "superfoods" as real vitamin and mineral boosters.