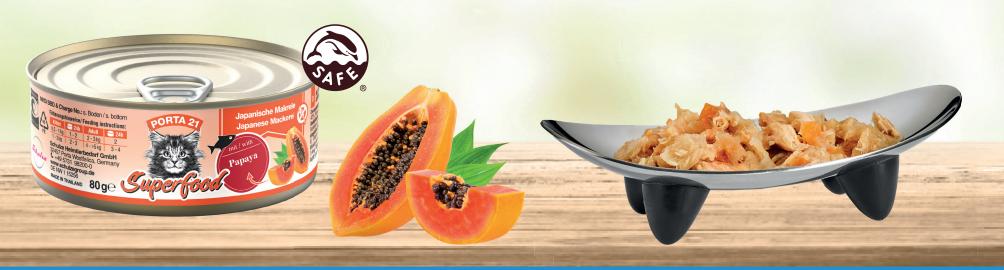

ne composition of fresh, protein-rich meat or fish, refined with "superfoods" as real vitamin and mineral boosters.

# CHICKEN MEAT WITH KIWI









Our PORTA21 Superfood wet food is a complete food with a fine composition of fresh, protein-rich meat or fish, refined with "superfoods" as real vitamin and mineral boosters.

# CHICKEN MEAT WITH QUINOA







Our PORTA21 Superfood wet food is a complete food with a fine composition of fresh, protein-rich meat or fish, refined with "superfoods" as real vitamin and mineral boosters.

# JAPANESE MAKRELE (SABA) WITH PINEAPPLE







Our PORTA21 Superfood wet food is a complete food with a fine composition of fresh, protein-rich meat or fish, refined with "superfoods" as real vitamin and mineral boosters.

# JAPANESE MAKRELE (SABA) WITH PAPAYA







## SUPERFOOD SNACKS + BOOSTER

#### ICE CREAM

The Superfood Ice Cream Mix is a fine powder made from 100% pure, dried chicken meat and contains neither flavour enhancers nor any preservatives or additives







## SUPERFOOD SNACKS + BOOSTER

## FOOD BOOSTER

A natural and nutritious appetiser to increase the acceptance of wet and dry food



Grain-free