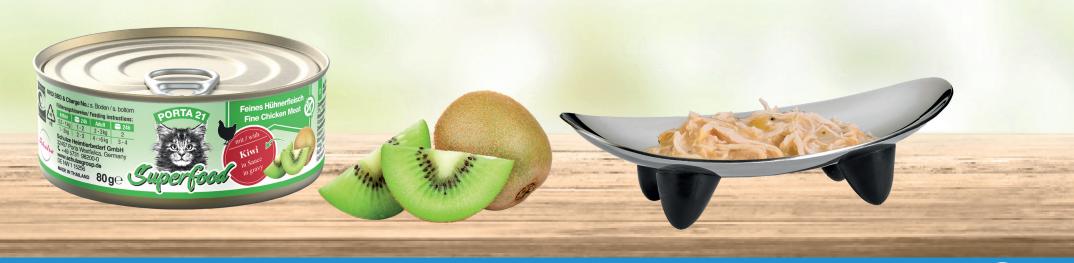

# CHICKEN MEAT WITH KIWI

Our PORTA21 Superfood wet food is a complete food with a fine composition of fresh, protein-rich meat or fish, refined with "superfoods" as real vitamin and mineral boosters.