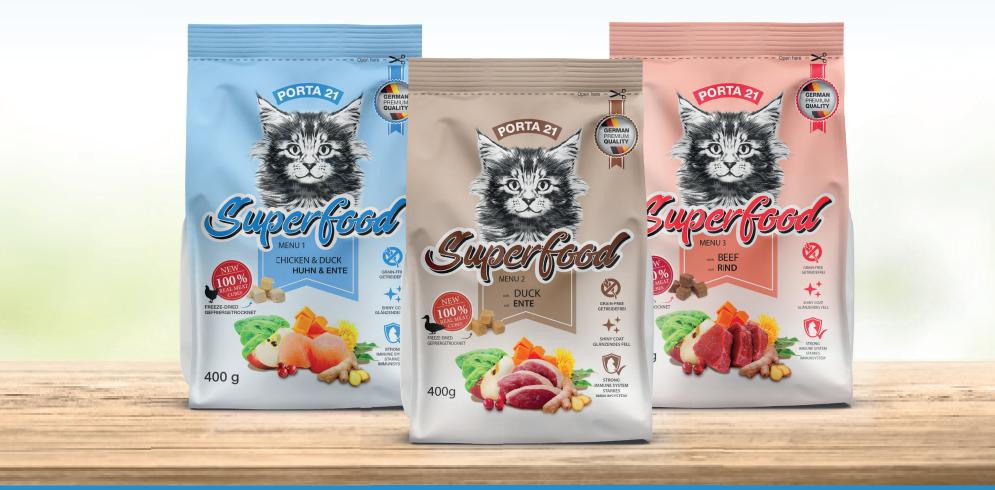

# SUPERFOOD MENU 1

with hight quality fruits & vegetables

## SUPERFOOD MENU 1 — CHICKEN & DUCK

Schulze

# SUPERFOOD MENU 2 with hight quality fruits & vegetables

# SUPERFOOD MENU 2 - DUCK

#### SUPERFOOD MENU 3 with hight quality fruits & vegetables

## SUPERFOOD MENU 3 - BEEF

SUPERFOOD WET FOOD — WITH SELECTED INGREDIENTS

Schulze

Our PORTA21 Superfood wet food is a complete food with a fine composition of fresh, protein-rich meat or fish, refined with "superfoods" as real vitamin and mineral boosters.