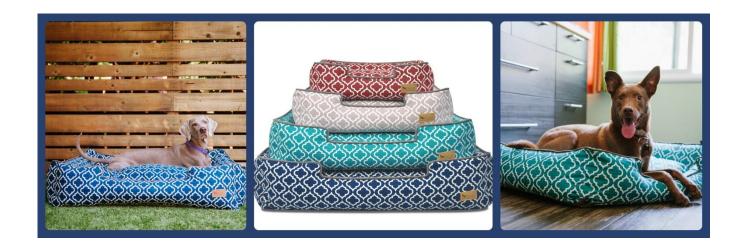

## P.L.A.Y.'s Chic Moroccan Lounge Beds

Stunning Addition to our Stylish and Unique Line of Pet Bedding

Make a modern statement with P.L.A.Y.'s <u>Moroccan Lounge Bed</u>. The 100% natural cotton fabric is the perfect mix of chic and comfort to give your dog a sanctuary for those tranquil naps. Your pup will look flawless as he contemplates his next adventure from his favorite seat in the house.

Lounge Beds feature furniture-grade craftsmanship, stylish trims, even-basting stitching, eco-friendly PlanetFill® stuffing made from 100% post-consumer certified-safe recycled plastic bottles and are 100% machine washable. Four sizes and colors are available on <a href="PetPlay.com">PetPlay.com</a>.