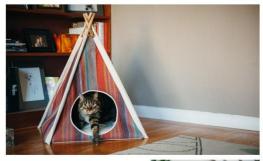

## P.L.A.Y.'s Stylish Pet Teepees

Create a Safe and Cozy Hideout for your Pet

Create a stylish sanctuary for your dog or cat to play or curl up for a nap with P.L.A.Y.'s <u>Pet Teepees!</u> Now your pet can relax in its own teepee, constructed of 100% natural cotton canvas and pine wood poles, and lounge safely on the ergonomic inner foam cushion with a removable and washable cover. Designed for easy set-up, introduce a safe space for your pet while adding an architectural design element to your home.

Pet Teepees are lightweight and stylish, allowing them to integrate nicely into any room in your home and provide the perfect mix of comfort and privacy for your pet. They are available in one size only and feature eight stylish designs to choose from on <a href="PetPLAY.com">PetPLAY.com</a>.