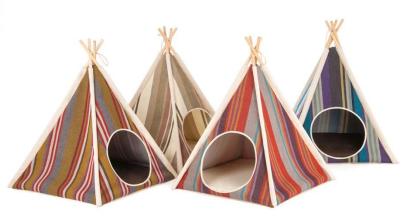

## P.L.A.Y.'s Stylish Pet Teepees

Create a Safe and Cozy Hideout for your Pet

Create a stylish sanctuary for your dog or cat to play or curl up for a nap with P.L.A.Y.'s <u>Pet Teepees!</u> Now your pet can relax in its own teepee, constructed of 100% natural cotton canvas and pine wood poles, and lounge safely on the ergonomic inner foam cushion with a removable and washable cover. Designed for easy set-up, introduce a safe space for your pet while adding an architectural design element to your home.

Pet Teepees are lightweight and stylish, allowing them to integrate nicely into any room in your home and provide the perfect mix of comfort and privacy for your pet. They are available in one size only and feature eight stylish designs to choose from on <a href="PetPLAY.com">PetPLAY.com</a>.