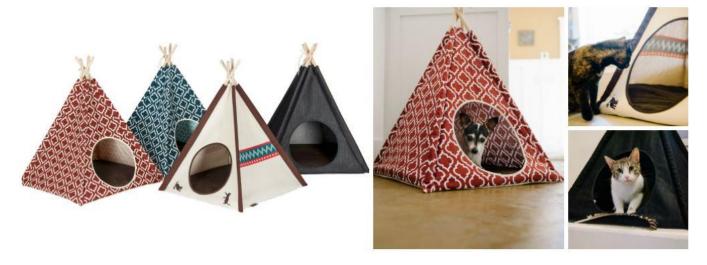

## P.L.A.Y.'s Stylish Pet Teepees

Create a Safe and Cozy Hideout for your Pet

Create a stylish sanctuary for your dog or cat to play or curl up for a nap with P.L.A.Y.'s <u>Pet Teepees!</u> Now your pet can relax in its own teepee, constructed of 100% natural cotton canvas and pine wood poles, and lounge safely on the ergonomic inner foam cushion with a removable and washable cover. Designed for easy set-up, introduce a safe space for your pet while adding an architectural design element to your home.

Pet Teepees are lightweight and stylish, allowing them to integrate nicely into any room in your home and provide the perfect mix of comfort and privacy for your pet. They are available in one size only and feature eight stylish designs to choose from on <a href="PetPLAY.com">PetPLAY.com</a>.

## **Standard Pet Teepees**

**Horizon Pet Teepees** 