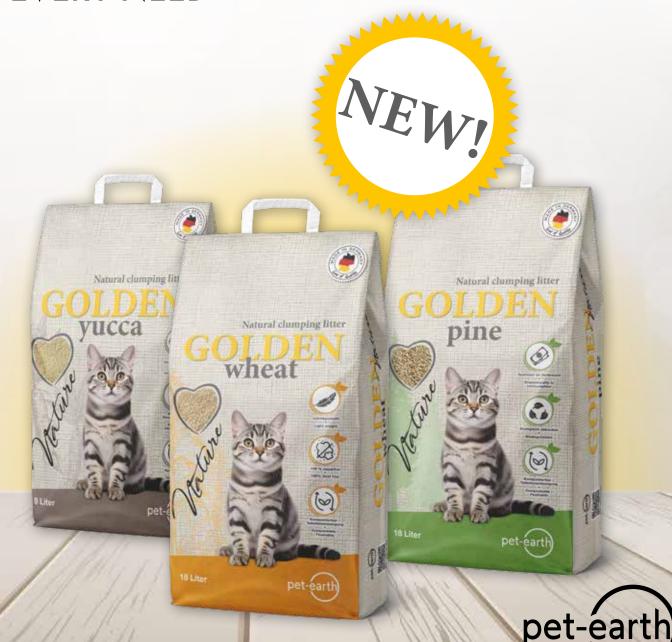

### THE RIGHT LITTER FOR EVERY NEED

Cats are as individual as their owners. Each has its own characteristics and special preferences. To cater for these, we at **pet-earth** have created a selection of hygiene products that meet every requirement. A brand new addition to our range is the **GOLDEN Nature** line: ecological litter with innovative ingredients that are environmentally friendly, biodegradable and have a low environmental impact.