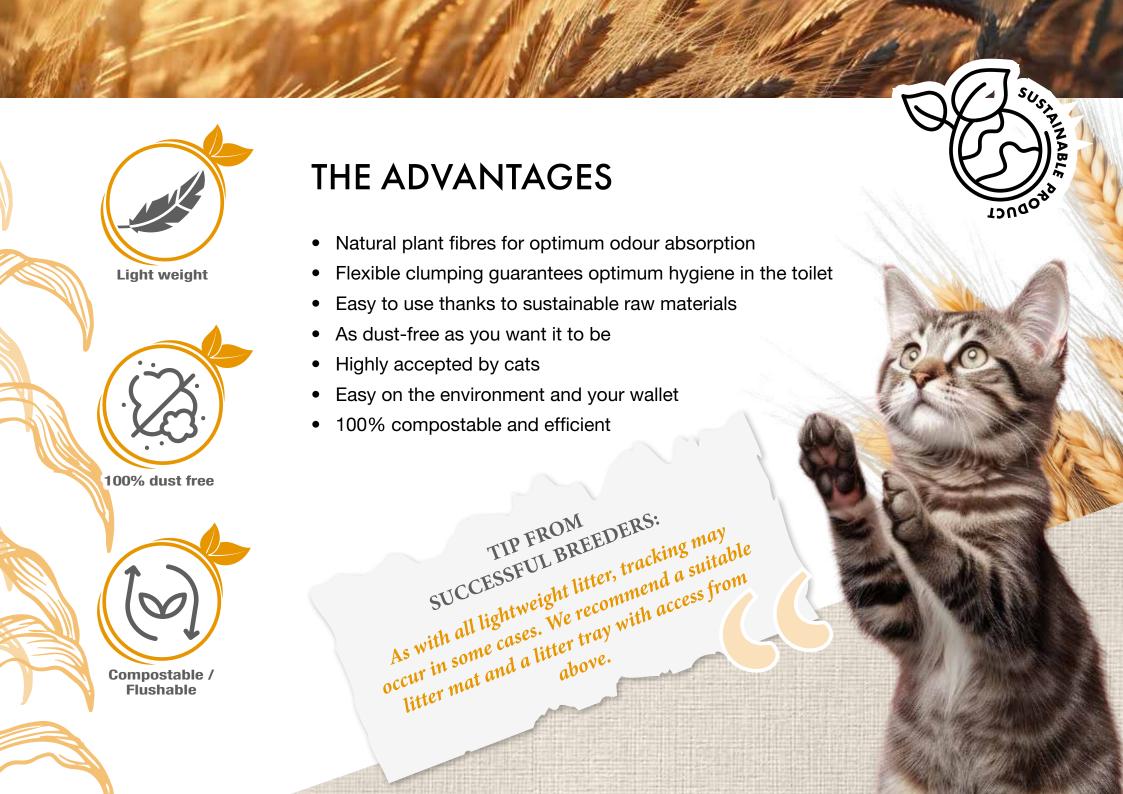

## THE ADVANTAGES

- Best odour absorption, hygienically clean
- Super economical: 1 bag + 1 cat = 3 months' supply
- Grain size of 1 2.5 mm leaves the litter in the toilet
- No chemical additives, ideal for kittens
- Compostable or can be disposed of in the toilet\*
- Environmentally friendly and sustainable