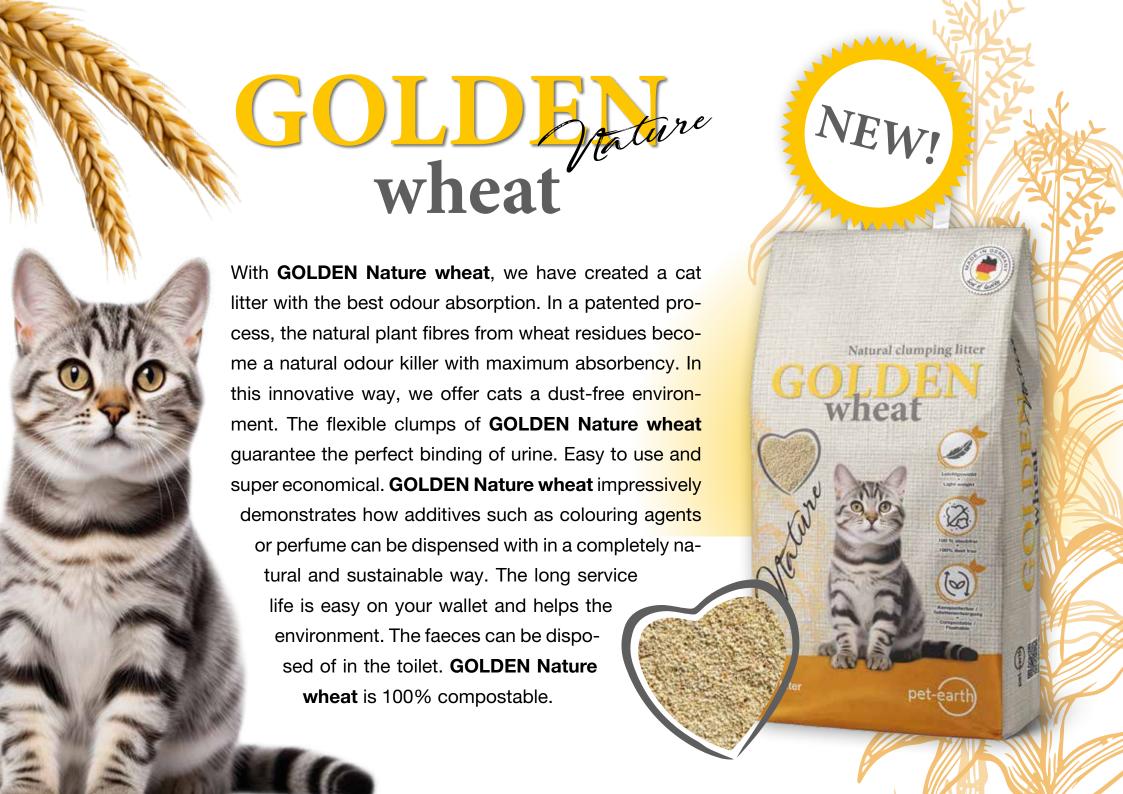

### THE RIGHT LITTER FOR EVERY NEED

Cats are as individual as their owners. Each has its own characteristics and special preferences. To cater for these, we at **pet-earth** have created a selection of hygiene products that meet every requirement. A brand new addition to our range is the **GOLDEN Nature** line: ecological litter with innovative ingredients that are environmentally friendly, biodegradable and have a low environmental impact.

# GOLDE Jure yucca

The combination of yucca and maize starch provides the best odour control in your cat's litter tray. Super-fast clumping guarantees that the well-known soiling of the fur and tail by adhering litter especially with long-haired cats - does not occur.

The litter has the ideal grain size to minimise the removal of individual particles. Maximum absorbency, dry and hygienic - that is the performance of **GOLDEN Nature yucca**. Clumps can be easily disposed of in the toilet\* or compost. Light in weight and ecological in disposal - hygiene has never been so easy.

Cats love **GOLDEN Nature yucca.** 

odour binding

## THE ADVANTAGES

- Best odour absorption, hygienically clean
- Super economical: 1 bag + 1 cat = 3 months' supply
- Grain size of 1 2.5 mm leaves the litter in the toilet
- No chemical additives, ideal for kittens
- Compostable or can be disposed of in the toilet\*
- Environmentally friendly and sustainable