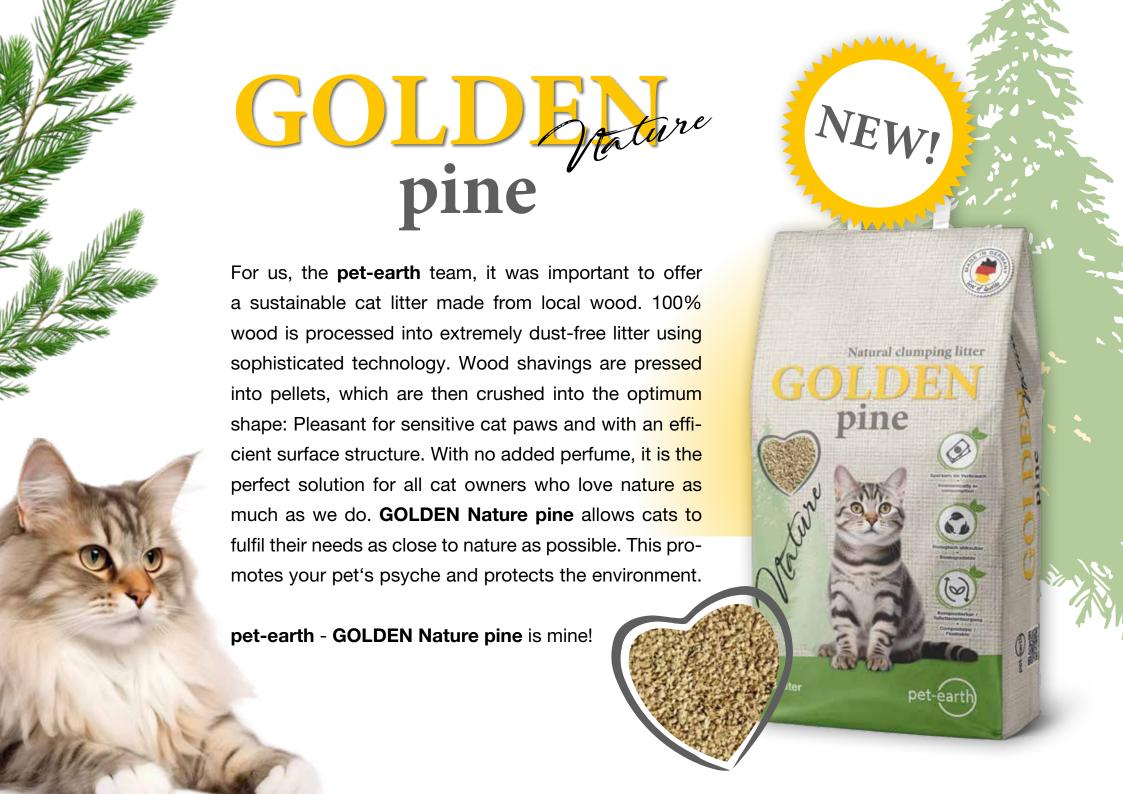

# THE ADVANTAGES

- Pleasant on the paws
- Without chemical additives
- Ideal for kittens and allergy sufferers
- Easy to handle and dispose of as it is compostable
- Sustainable and environmentally friendly
- Efficient to use
- Optimum odour absorption with the help of nature
- Made from local woods