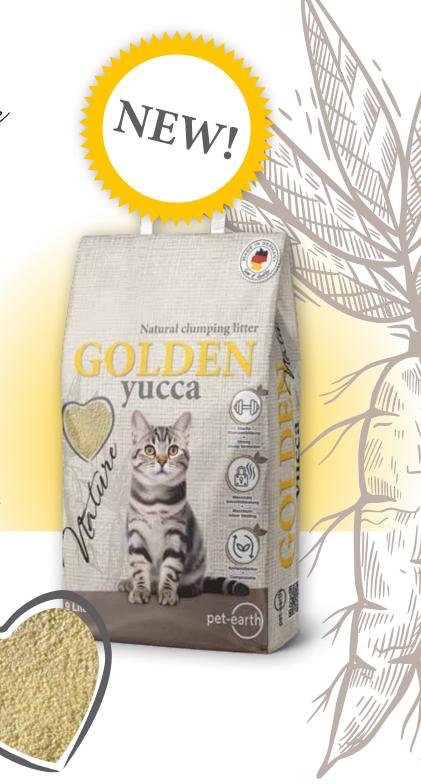

# GOLDE Jure yucca

The combination of yucca and maize starch provides the best odour control in your cat's litter tray. Super-fast clumping guarantees that the well-known soiling of the fur and tail by adhering litter especially with long-haired cats - does not occur.

The litter has the ideal grain size to minimise the removal of individual particles. Maximum absorbency, dry and hygienic - that is the performance of **GOLDEN Nature yucca**. Clumps can be easily disposed of in the toilet\* or compost. Light in weight and ecological in disposal - hygiene has never been so easy.

Cats love **GOLDEN Nature yucca.** 

odour binding