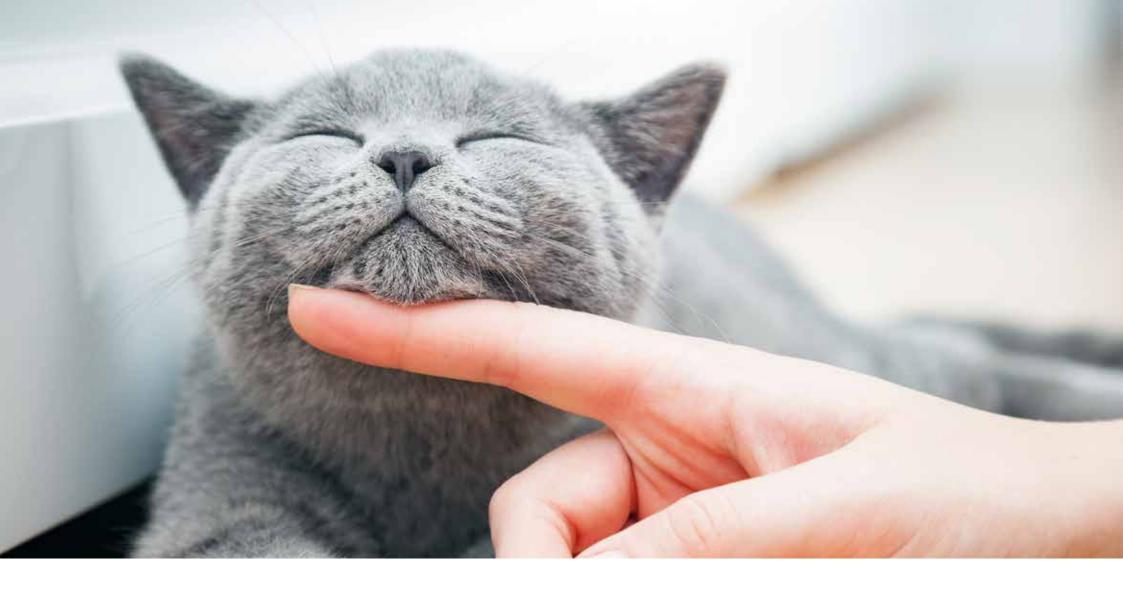

# GOLDE Jure yucca

The combination of yucca and maize starch provides the best odour control in your cat's litter tray. Super-fast clumping guarantees that the well-known soiling of the fur and tail by adhering litter especially with long-haired cats - does not occur.

The litter has the ideal grain size to minimise the removal of individual particles. Maximum absorbency, dry and hygienic - that is the performance of **GOLDEN Nature yucca**. Clumps can be easily disposed of in the toilet\* or compost. Light in weight and ecological in disposal - hygiene has never been so easy.

Cats love **GOLDEN Nature yucca.** 

odour binding