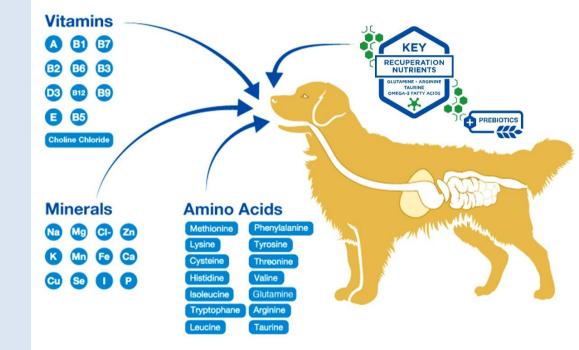

#### **NOT INITIALLY PROVIDING ENERGY**

 $\rightarrow$  PROVIDING THE **4** RECUPERATION NUTRIENTS AND **FLUIDS** 

- ✓ GLUTAMINE
- ✓ ARGININE
- ✓ TAURINE

VIVO

✓ OMEGA-3 / OMEGA-6 **FATTY ACIDS** 