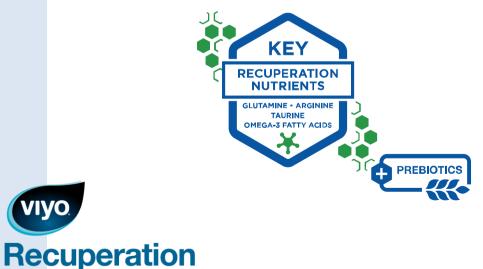

## RECUPERATION

#### **NOT INITIALLY PROVIDING ENERGY**

 $\rightarrow$  PROVIDING THE **4** RECUPERATION NUTRIENTS AND **FLUIDS** 

- ✓ GLUTAMINE
- ✓ ARGININE
- ✓ TAURINE

VIVO

✓ OMEGA-3 / OMEGA-6 **FATTY ACIDS** 