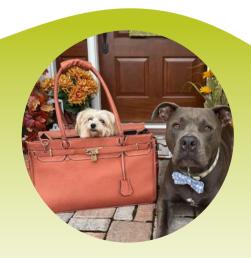

## The Award Winning Madison Pet Carrier

Sustainable Fabric made from Recycled Plastics

Features cruelty-free Vegan
Leather trim

Designed for Fashionable & Stylish pet parents on the go

- Real leather look featuring a hiresolution photo imprint directly onto the sustainable fabric..
- Mesh top, back, and side for easy entry and exit.
- Double zipper top and side opening with Velcro flap closure.
- A cozy Sherpa fleece cushion that can be removed and laundered.
- The interior safety tether helps secure pets.