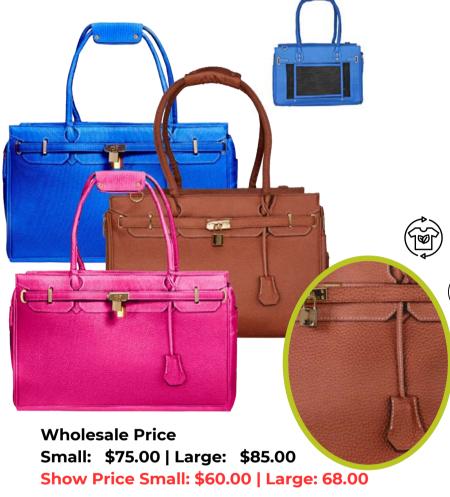

## The Award Winning Madison Pet Carrier

Sustainable Fabric made from Recycled Plastics

Features cruelty-free Vegan
Leather trim

Designed for Fashionable & Stylish pet parents on the go

- Real leather look featuring a hiresolution photo imprint directly onto the sustainable fabric..
- Mesh top, back, and side for easy entry and exit.
- Double zipper top and side opening with Velcro flap closure.
- A cozy Sherpa fleece cushion that can be removed and laundered.
- The interior safety tether helps secure pets.

Colors: Pecan, Cobalt Blue, and Rose Pink

Small: 16" L x 10" H x 9 1/2" D

Large: 18" L x 11 1/2" H x 10 1/2" D